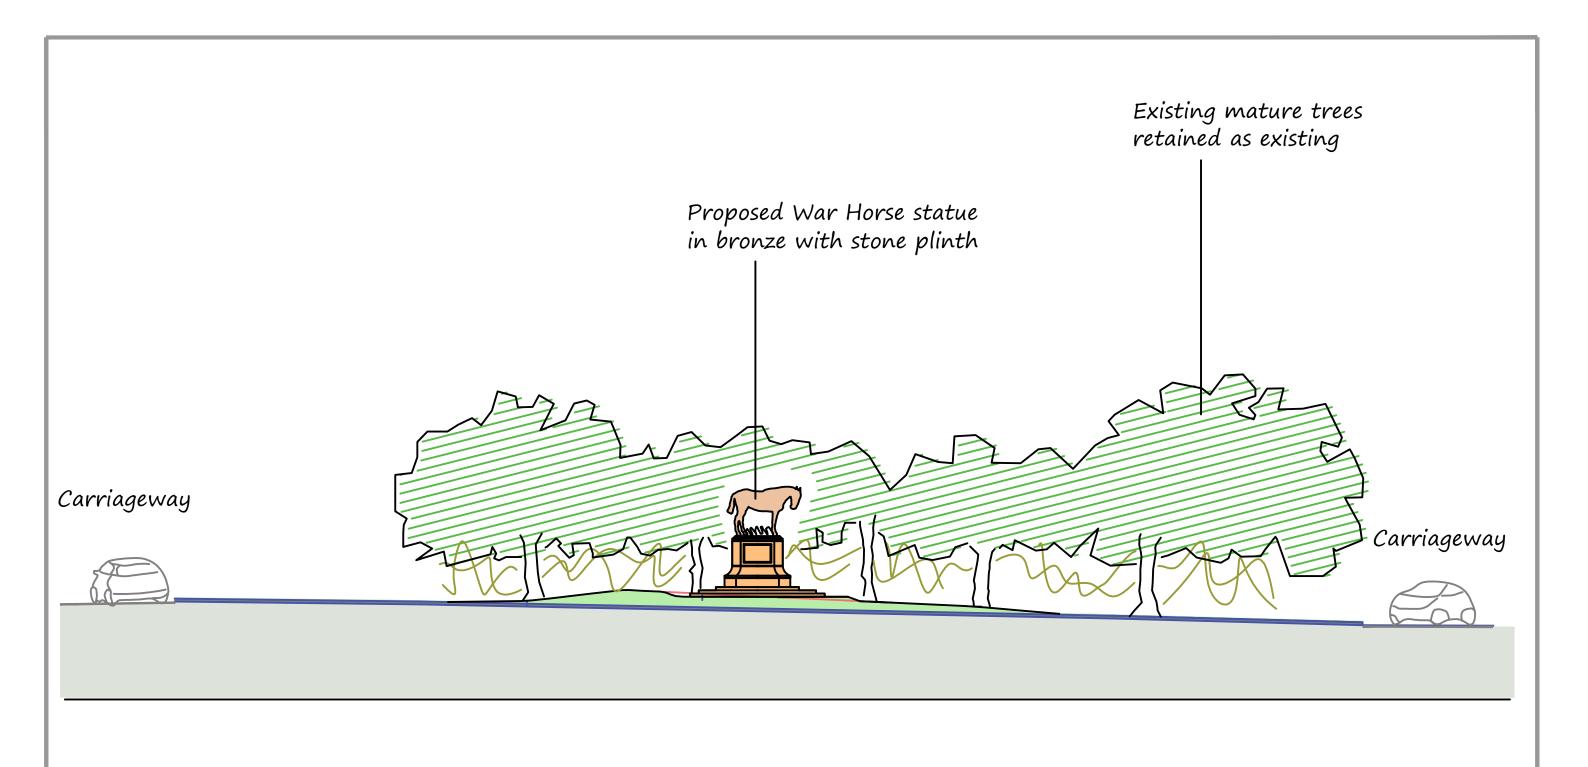

The Royal Borough of Windsor & Maidenhead

Town Hall St. Ives Road Maidenhead Berkshire SL6 1RF Tel:01628 796482 Fax:01628 796738 Project
HEATHERWOOD
WARHORSE STATUE

OF ROUNDABOUT

SECTION ELEVATION

Rev Amendments Init Date