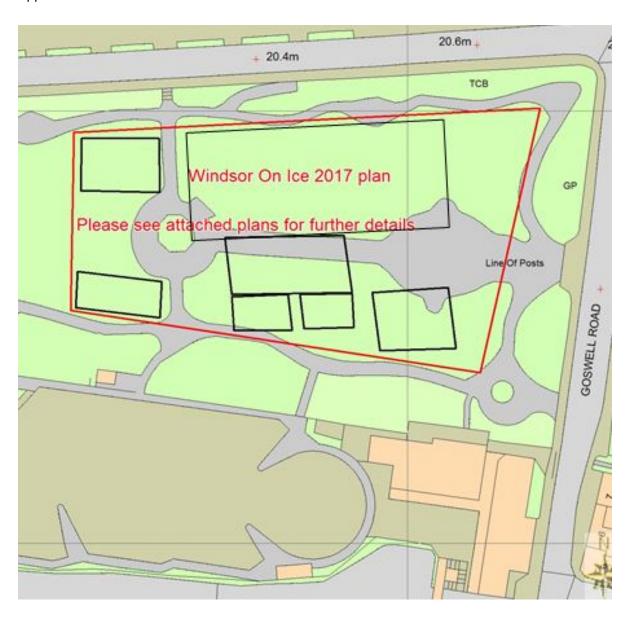

Appendix A: Location and Site Plan

Appendix B: Plans and Elevations

VIEW A

ELEVATION

| tronky this<br>TRAIN RIDE<br>Project<br>PERRIN COUPLAND |        | Client Pennin Coupland 15 The Reselve, Wee Fash Real, Logisti, Serey, Ft P 611, United Kington Consultation                          |
|---------------------------------------------------------|--------|--------------------------------------------------------------------------------------------------------------------------------------|
|                                                         |        |                                                                                                                                      |
| 1:50                                                    | Units: | DMG Technical Limited  16 Cardifficed, Tath SteL Cardiff, CF15 TRC. United Kingdom 54 +64 (CC21 2007258) Fixed infraeditional engine |