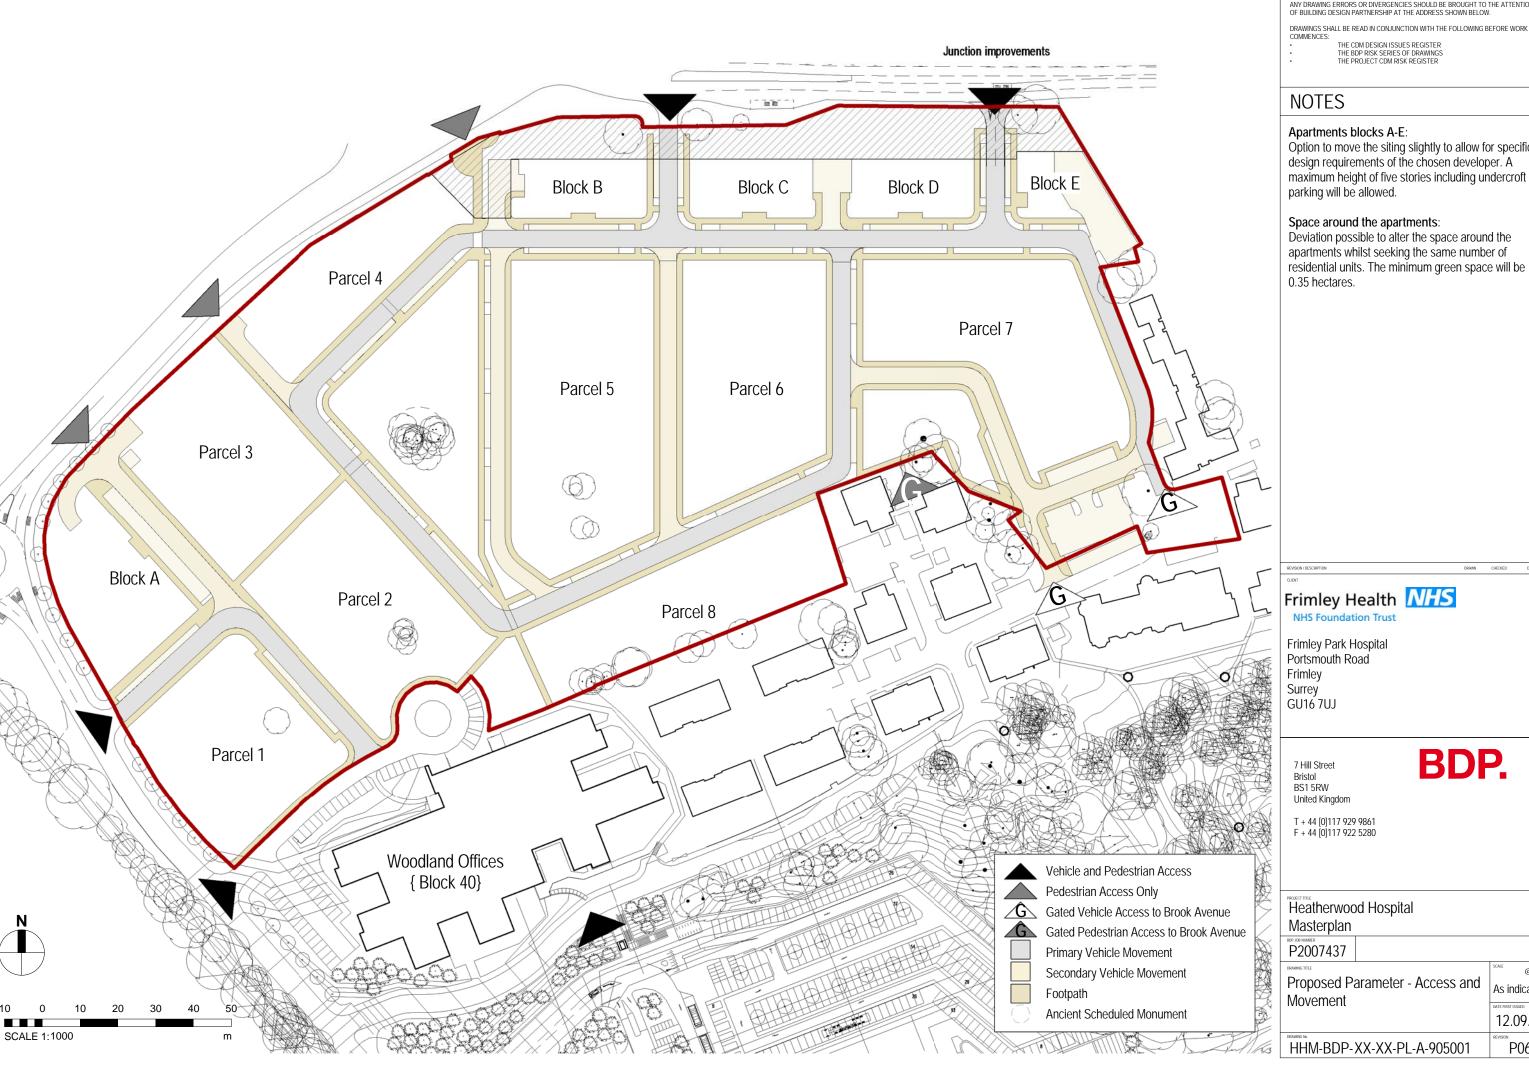

BUILDING DESIGN PARTNERSHIP SHALL HAVE NO RESPONSIBILITY FOR ANY USE MADE OF THIS DOCUMENT OTHER THAN FOR THAT WHICH IT WAS PREPARED AND ISSUED.

ANY DRAWING ERRORS OR DIVERGENCIES SHOULD BE BROUGHT TO THE ATTENTION OF BUILDING DESIGN PARTNERSHIP AT THE ADDRESS SHOWN BELOW.

Option to move the siting slightly to allow for specific design requirements of the chosen developer. A maximum height of five stories including undercroft

apartments whilst seeking the same number of residential units. The minimum green space will be

|   | Proposed Parameter - Access and | @ A3<br>As indicated |
|---|---------------------------------|----------------------|
| £ | Movement                        | DATE FIRST ISSUED    |
| 8 |                                 | 10.00.17             |

12.09.16 P06