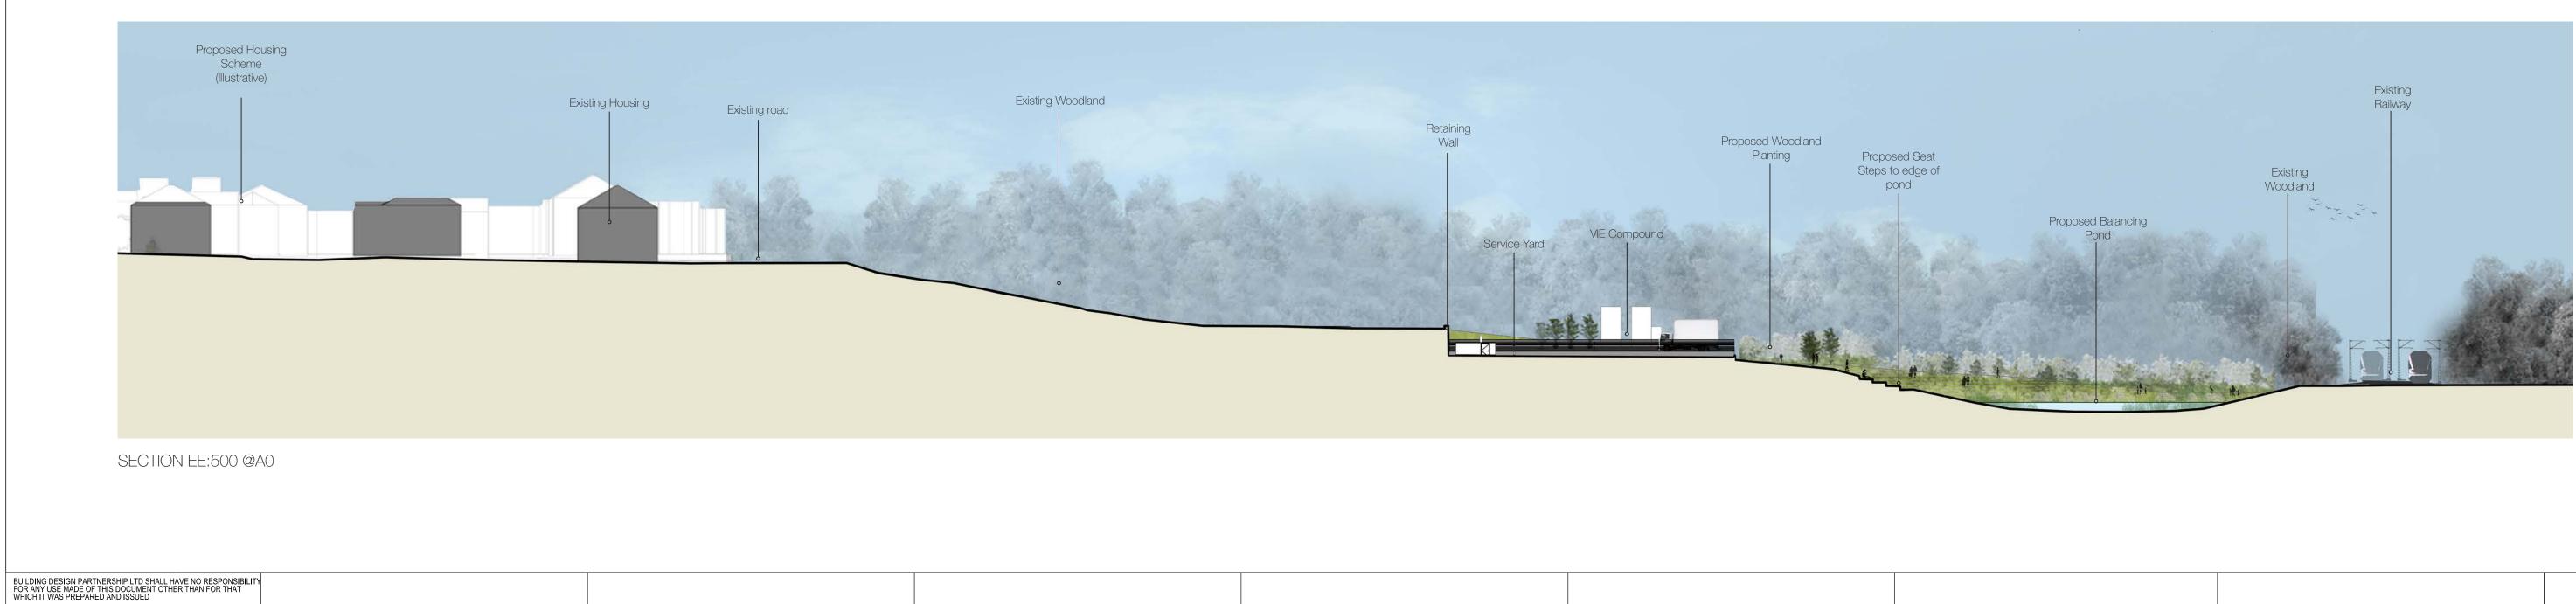

SECTION AA 1:500 @ A0

SECTION BB 1:500 @A0

SECTION CC 1:500 @A0

SECTION DD 1:500 @A0

| ALL DIMENSIONS SHOULD BE CHECKED ON SITE.                                                                                           |  |  |
|-------------------------------------------------------------------------------------------------------------------------------------|--|--|
| ANY DRAWING ERRORS OR DIVERGENCES SHOULD BE BROUGHT<br>TO THE ATTENTION OF BUILDING DESIGN PARTNERSHIP LTD AT THE<br>ADDRESS SHOWN. |  |  |
|                                                                                                                                     |  |  |
|                                                                                                                                     |  |  |

|                       | BDP. | PROJECT ITILE<br>Heatherwood Hospital Redevelopment |          |  |  |  |  |
|-----------------------|------|-----------------------------------------------------|----------|--|--|--|--|
|                       |      | PROJECT NUMBER<br>P2006781                          |          |  |  |  |  |
| 7 Hill Street         |      | DRAWING TITLE                                       | SCALE    |  |  |  |  |
| Bristol               |      | Site Wide Sections                                  | 1:500@A0 |  |  |  |  |
| BS1 5RW               |      |                                                     |          |  |  |  |  |
| United Kingdom        |      |                                                     | DATE     |  |  |  |  |
| T +44 (0)117 929 9861 |      |                                                     | 26.09.16 |  |  |  |  |
| F +44 (0)117 922 5280 |      |                                                     |          |  |  |  |  |
| www.bdp.com           |      | HHR-BDP-XX-00-SE-L-900001                           | P02      |  |  |  |  |