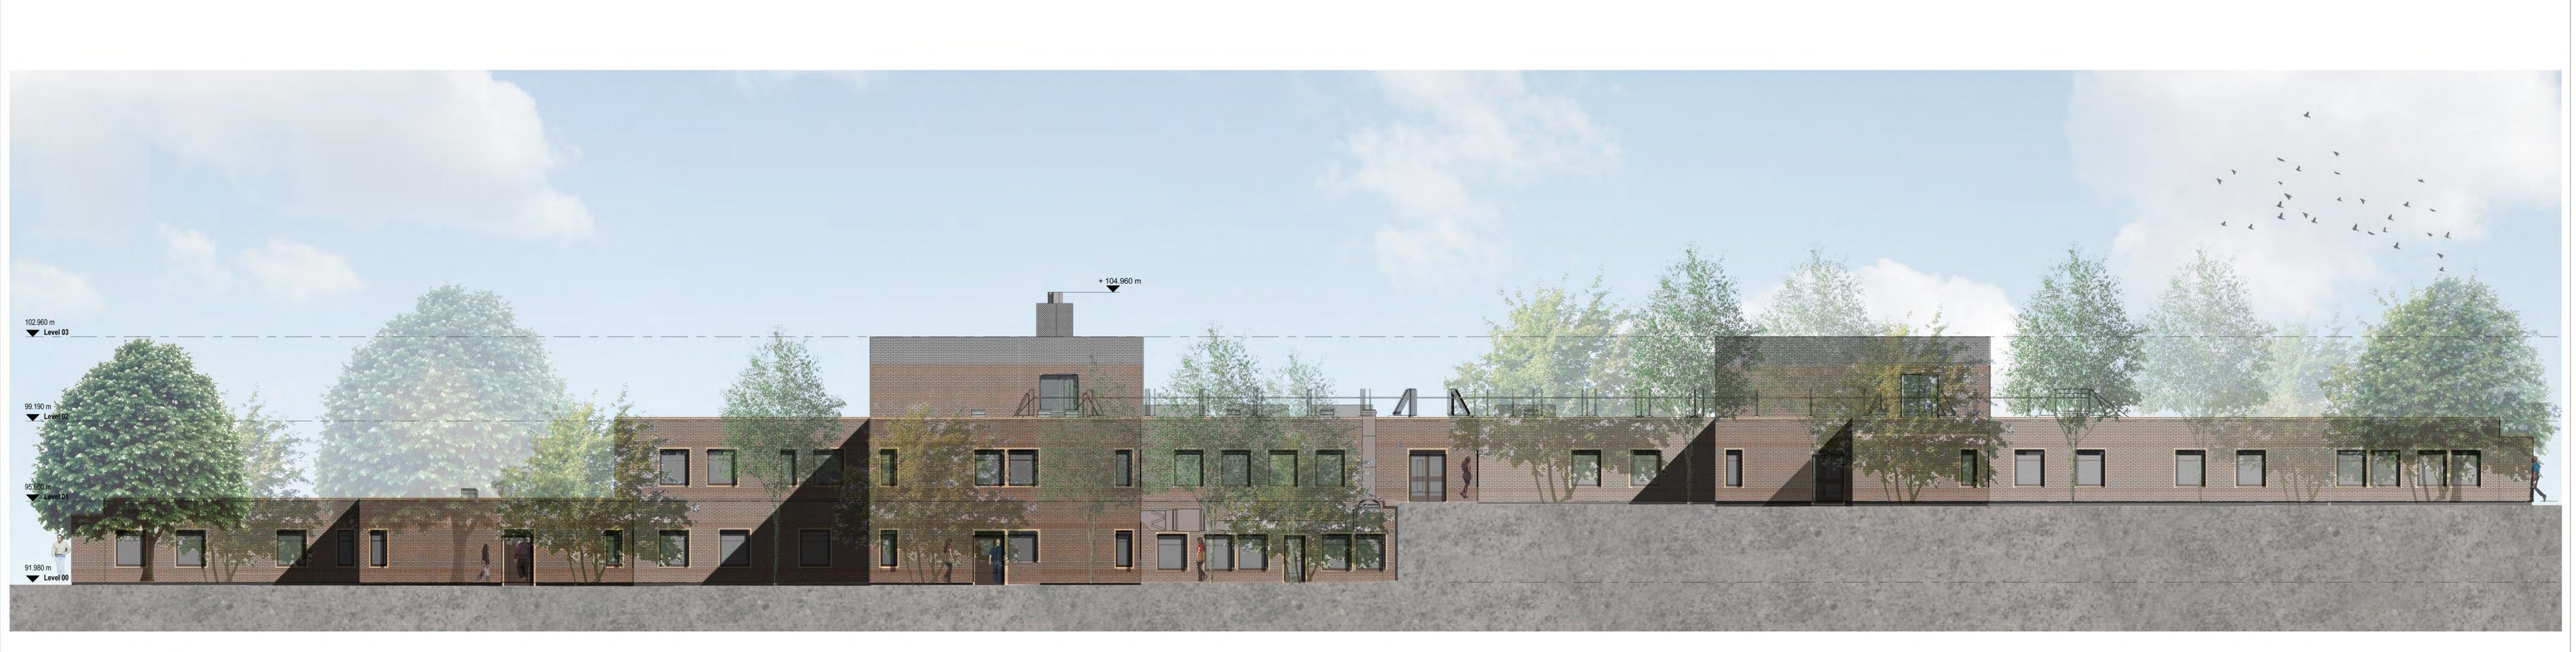

|                            | lospital Woodland Offic<br>ssion for change of use |                            |  |  |  |
|----------------------------|----------------------------------------------------|----------------------------|--|--|--|
| BOP JOB NUMBER<br>P2007168 | ISO 27001 CLASSIFICATION                           |                            |  |  |  |
| Elevations<br>Sheet 2 Pr   | oposed                                             | scale @ A0<br>1 : 100      |  |  |  |
| Chool 2 TT                 | opoood                                             | DATE FIRST ISSUED 03/10/16 |  |  |  |

HHA-BDP -XX-XX-EL-A-200002 P01