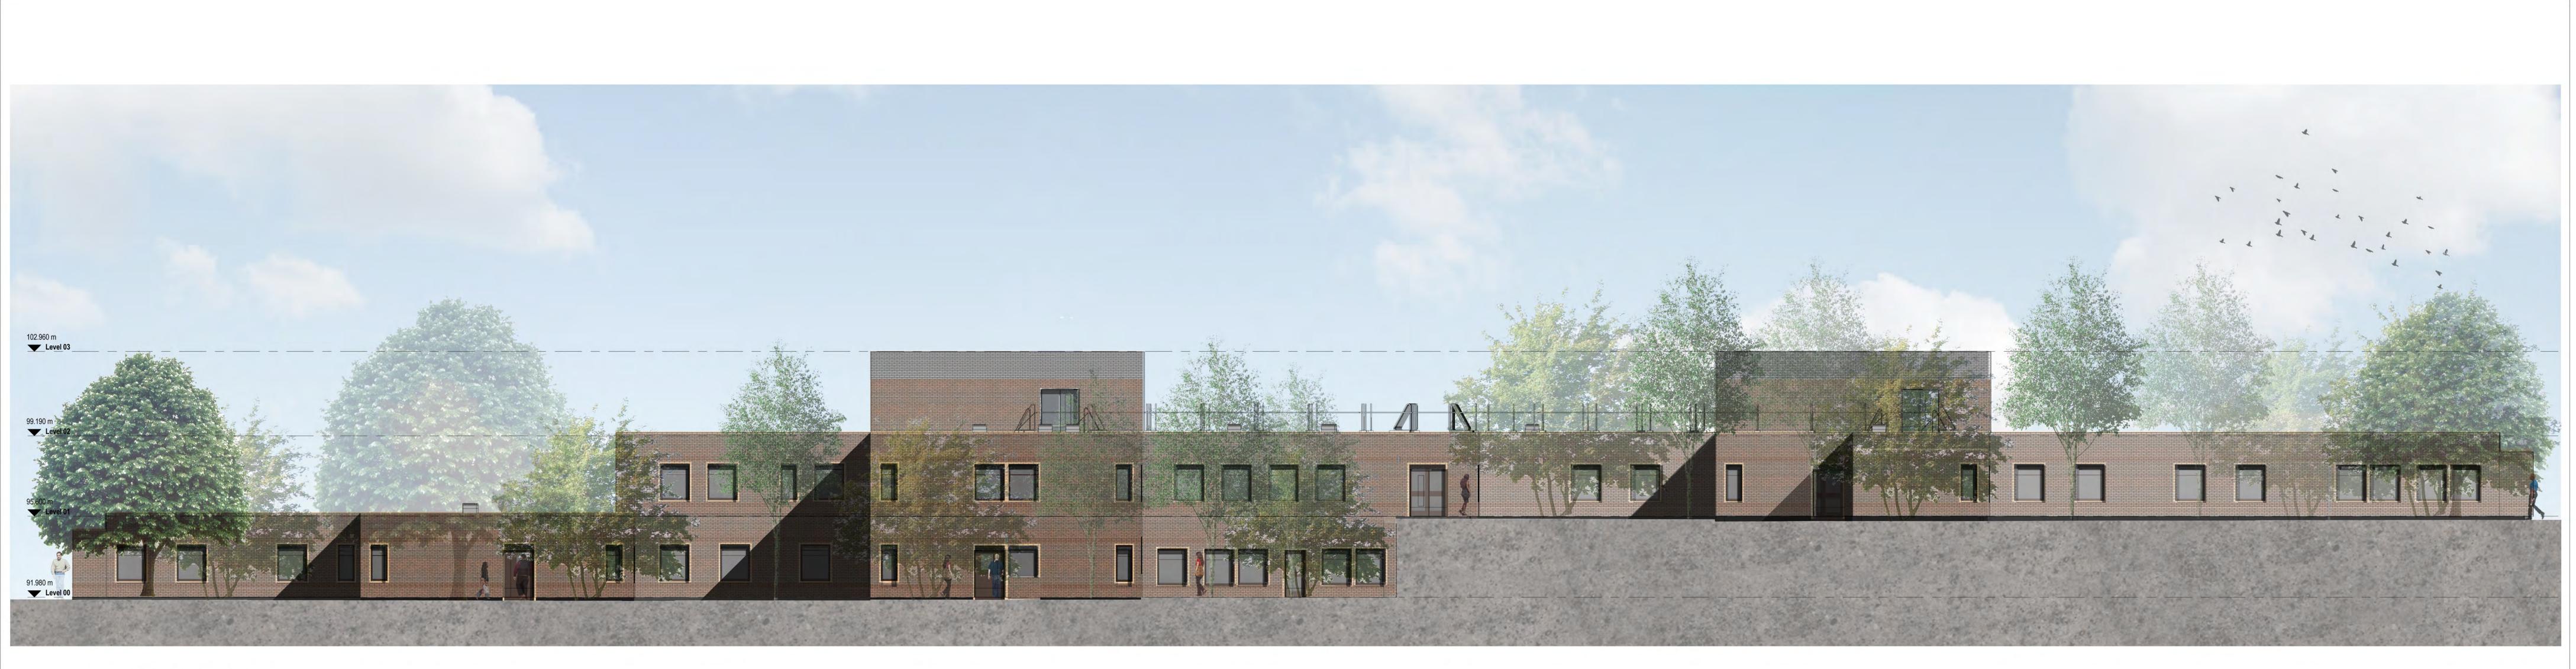

|                            | lospital Woodland Offic<br>ssion for change of use |                            |  |  |  |
|----------------------------|----------------------------------------------------|----------------------------|--|--|--|
| BOP JOB NUMBER<br>P2007168 | ISO 27001 CLASSIFICATION                           |                            |  |  |  |
| Elevations<br>Sheet 2 Pr   | oposed                                             | scale @ A0<br>1 : 100      |  |  |  |
| Chool 2 TT                 | opoood                                             | DATE FIRST ISSUED 03/10/16 |  |  |  |

HHA-BDP -XX-XX-EL-A-200002 P01