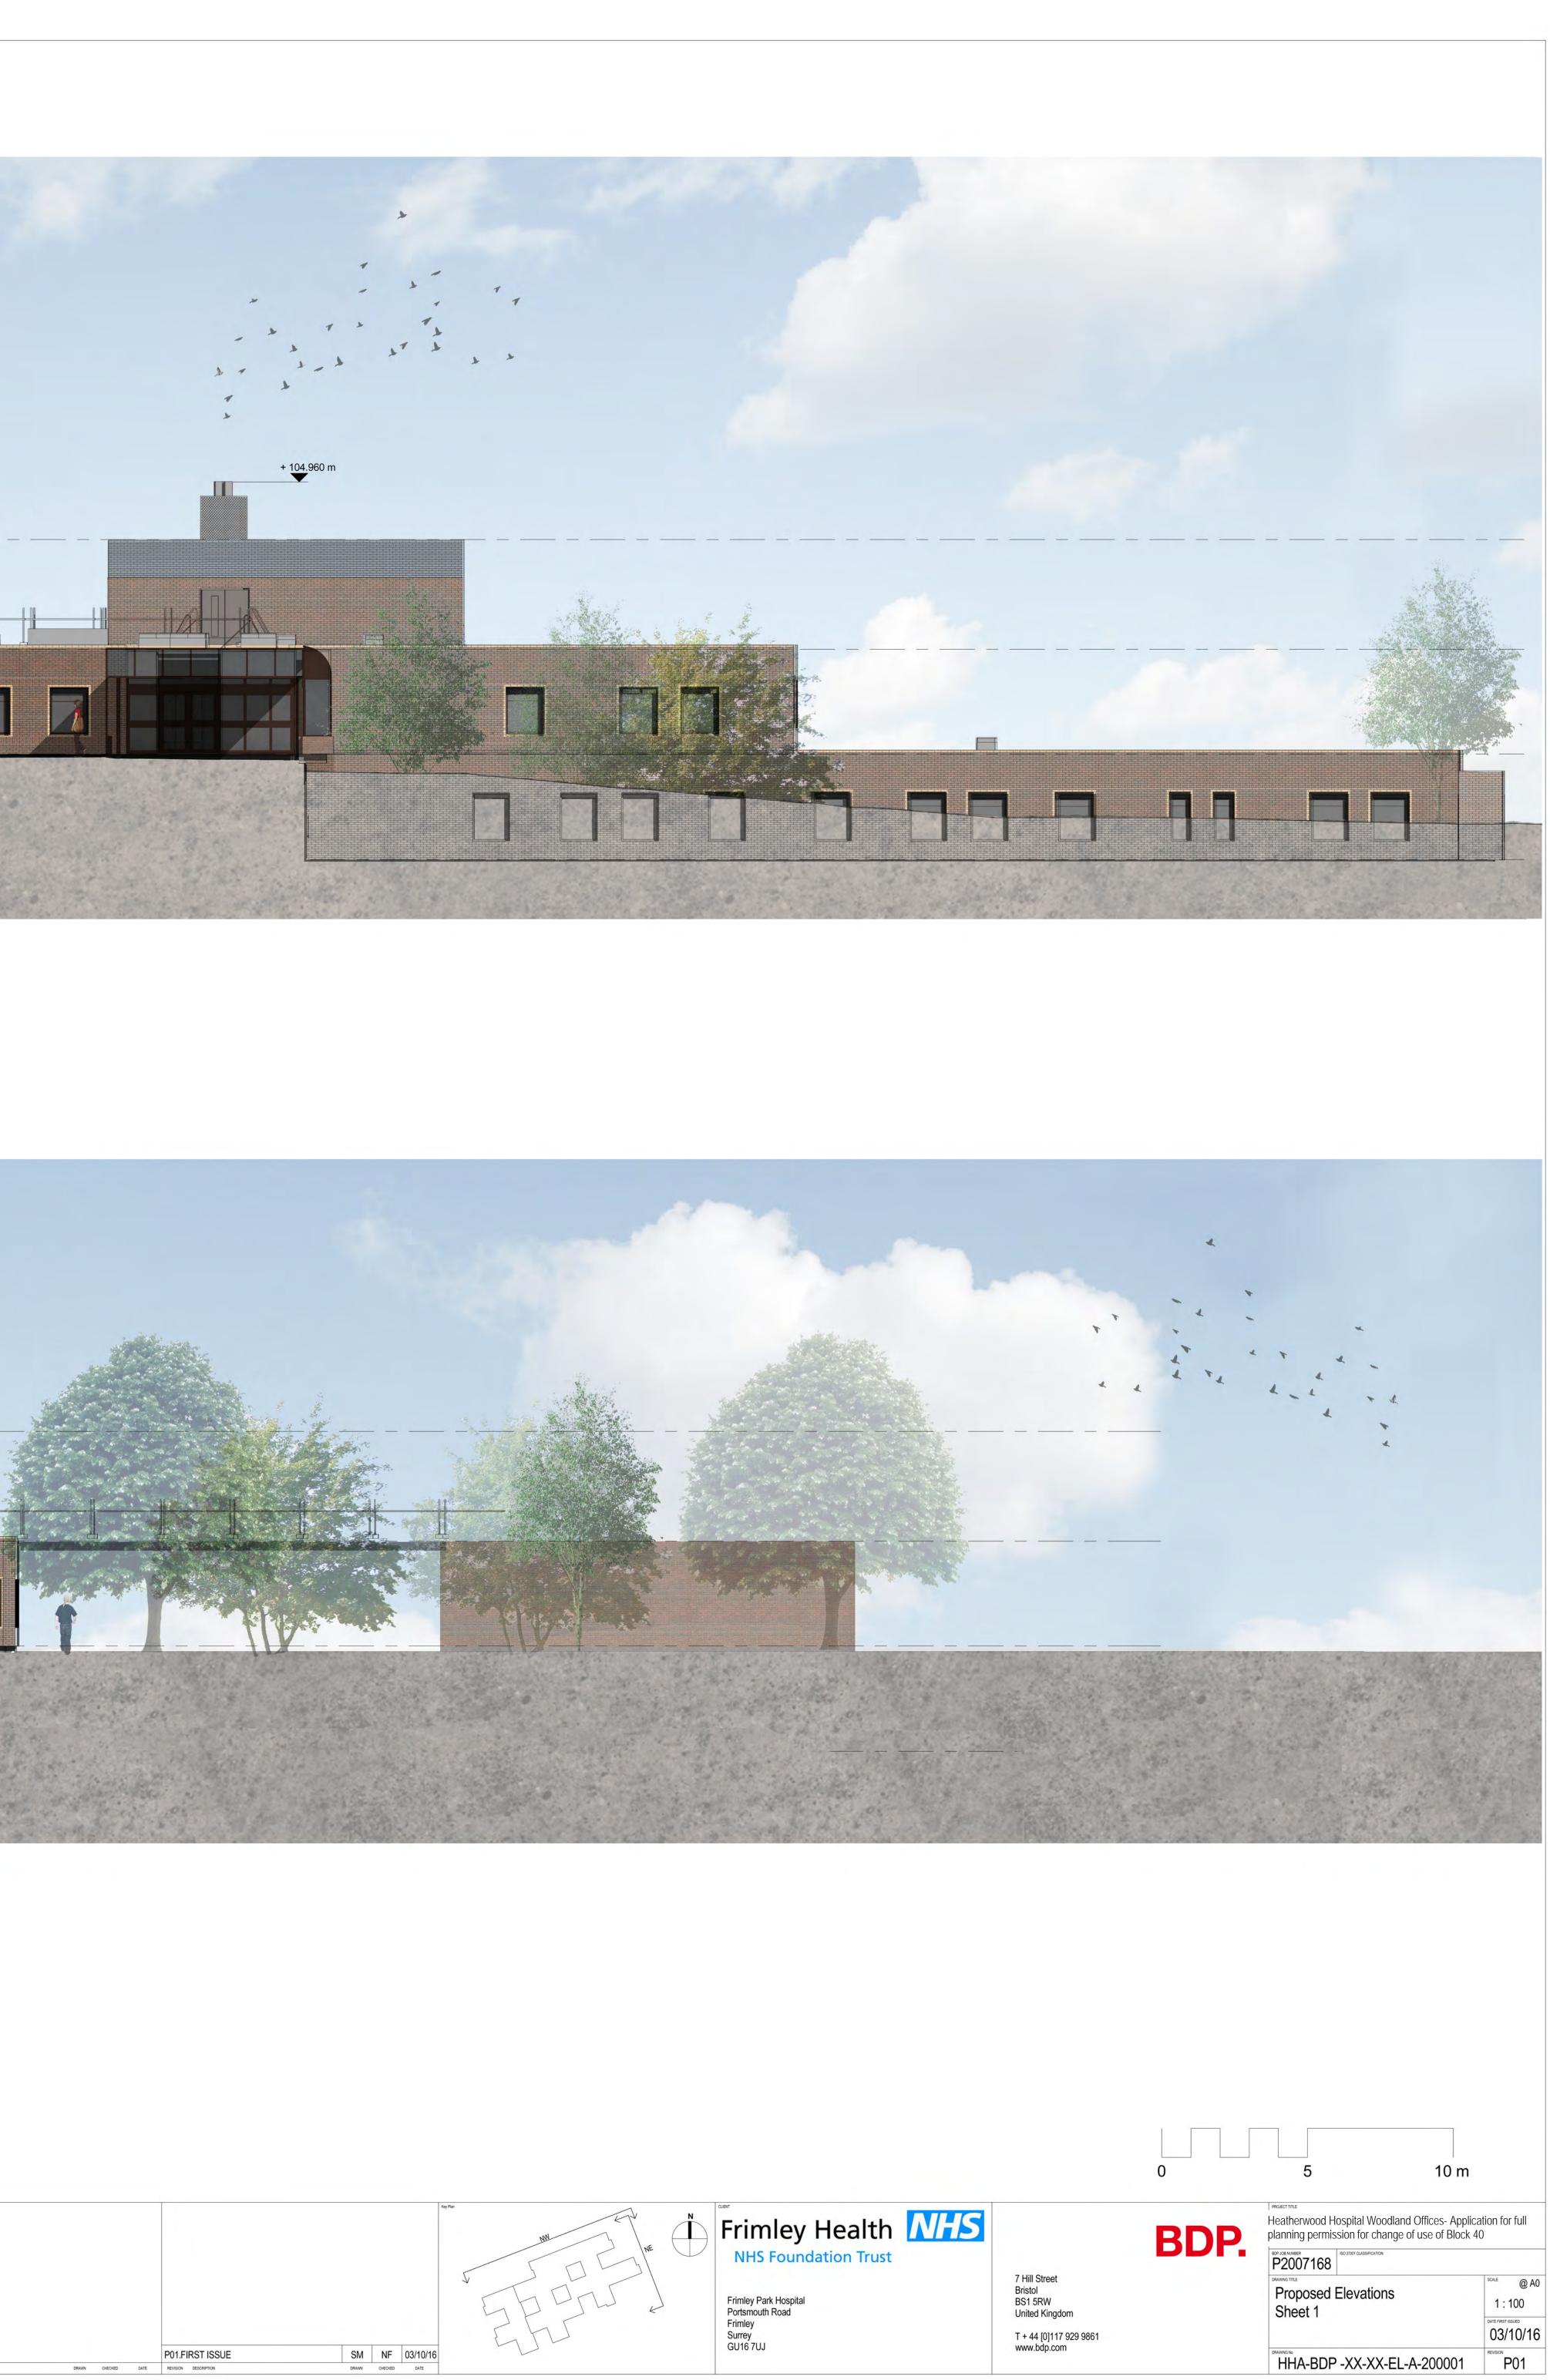

NOTES

7 Hill Street Bristol BS1 5RW United Kingdom T + 44 [0]117 929 9861 www.bdp.com

Heatherwood Hospital Woodland Offices- Application for full planning permission for change of use of Block 40 BOP JOB MAMBER ISO 27001 CLASSIFICATION DRAWING TITLE SCALE @ A0 Elevations 1:100 Sheet 2 Existing DATE FIRST ISSUED 03/10/16 REVISION

P01

HHA-BDP -XX-XX-EL-A-209002

South East Elevation

DRAWN CHECKED DATE REVISION DESCRIPTION

South West Elevation

REVISION DESCRIPTION

DRAWN CHECKED DATE REVISION DESCRIPTION

BUILDING DESIGN PARTNERSHIP SHALL HAVE NO RESPONSIBILITY FOR ANY USE MADE OF THIS DOCUMENT OTHER THAN FOR THAT WHICH IT WAS PREPARED AND ISSUED. ALL DIMENSIONS SHOULD BE CHECKED ON SITE.