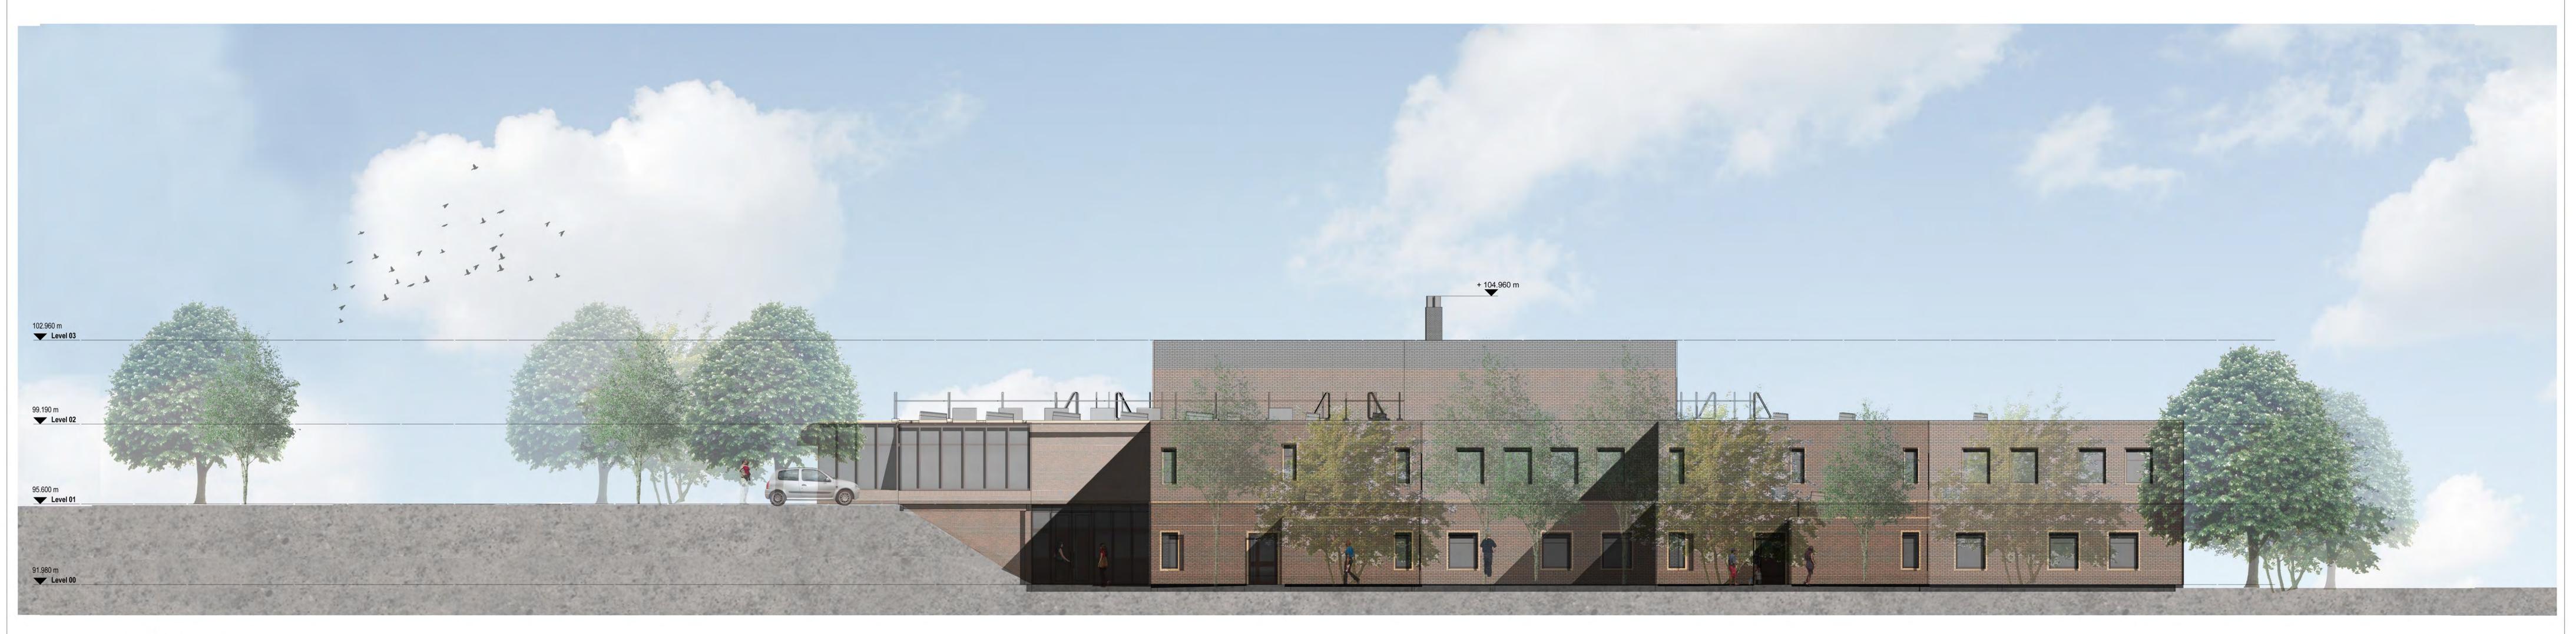

North West Elevation

DRAWN CHECKED DATE REVISION DESCRIPTION

DRAWN CHECKED DATE REVISION DESCRIPTION

North East Elevation

REVISION DESCRIPTION

DRAWN CHECKED DATE REVISION DESCRIPTION

DRAWN CHECKED DATE REVISION DESCRIPTION

HHA-BDP -XX-XX-EL-A-209001

North West Elevation

## North East Elevation

REVISION DESCRIPTION

DRAWN CHECKED DATE REVISION DESCRIPTION

DRAWN CHECKED DATE

BUILDING DESIGN PARTNERSHIP SHALL HAVE NO RESPONSIBILITY FOR ANY USE MADE OF THIS DOCUMENT OTHER THAN FOR THAT WHICH IT WAS PREPARED AND ISSUED. ALL DIMENSIONS SHOULD BE CHECKED ON SITE. ANY DRAWING ERRORS OR DIVERGENCIES SHOULD BE BROUGHT TO THE ATTENTION OF BUILDING DESIGN PARTNERSHIP AT THE ADDRESS SHOWN BELOW.