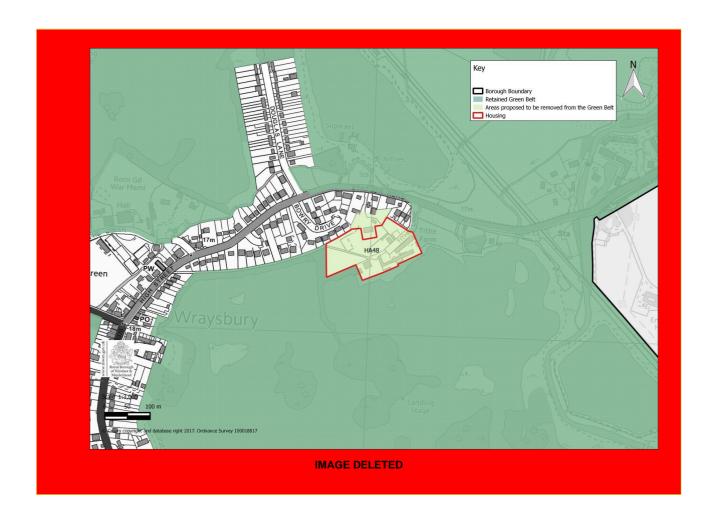

# Modifications to Green Belt Boundary Alterations

| Area        | Site Ref       | Site Name                                                                                        |  |
|-------------|----------------|--------------------------------------------------------------------------------------------------|--|
| Maidenhead  | HA6/7/8 AL13   | Desborough, Harvest Hill Road, South West Maidenhead                                             |  |
|             | <u>AL14</u>    | The Triangle site (land south of the A308(M) west of Ascot Road and north of the M4), Maidenhead |  |
|             | HA20-AL24      | Land east of Woodlands Park Avenue and north of Woodlands<br>Business Park, Maidenhead           |  |
|             | HA21-AL25      | Land known as Spencer's Farm, north of Lutman Lane Maidenhead                                    |  |
|             | HA18-AL26      | Land between Windsor Road and Bray Lake, south of Maidenhead                                     |  |
|             | HA6            | Maidenhead Golf Course, Maidenhead                                                               |  |
|             | HA7            | Land south of Harvest Hill Road, Maidenhead                                                      |  |
|             | HA8            | Land south of Manor Lane, Maidenhead                                                             |  |
|             | HA19           | Whitebrook Park, including land east of Whitebrook Park, Maidenhead                              |  |
|             | HA22           | Land north of Breadcroft Lane and south of the railway line,<br>Maidenhead                       |  |
|             | HA23           | Land west of Monkey Island Lane, Maidenhead                                                      |  |
|             | HA24           | Summerleaze, Summerleaze Road, Maidenhead                                                        |  |
|             | <del>IF6</del> | New sports and leisure development at Braywick Park                                              |  |
| Windsor     | HA11-AL21      | Land west of Windsor, north and south of A308, Windsor                                           |  |
|             | <u>AL22</u>    | Squire's Garden Centre, Maidenhead Road, Windsor                                                 |  |
| Ascot       | HA10-AL16      | Ascot Centre                                                                                     |  |
|             | <u>AL17</u>    | Shorts waste transfer station and recycling facility, St Georges Lane.  Ascot                    |  |
|             | HA30-AL18      | Ascot Station Car Park                                                                           |  |
|             | HA31           | Englemere Lodge, London Road, Ascot                                                              |  |
|             | HA32           | Heatherwood Hospital                                                                             |  |
|             | HA34           | Sunningdale Park, Sunningdale                                                                    |  |
| Datchet     | HA42-AL39      | Land at Slough Road/Riding Court Road, Datchet                                                   |  |
|             | HA41           | Land north and east of Churchmead Secondary School, Priory Road,<br>Datchet                      |  |
|             | HA43           | Land north of Eton Road adjacent to St Augustine's Church, Datchet                               |  |
| Cookham     | HA40-AL37      | Land north of Lower Mount Farm, Long Lane, Cookham                                               |  |
|             | HA39-AL38      | Land east of Strande Park, Cookham                                                               |  |
| Other Areas | HA44-AL40      | Land east of Queen Mother Reservoir, Horton                                                      |  |
|             | HA48           | Tithe Farm, Wraysbury                                                                            |  |