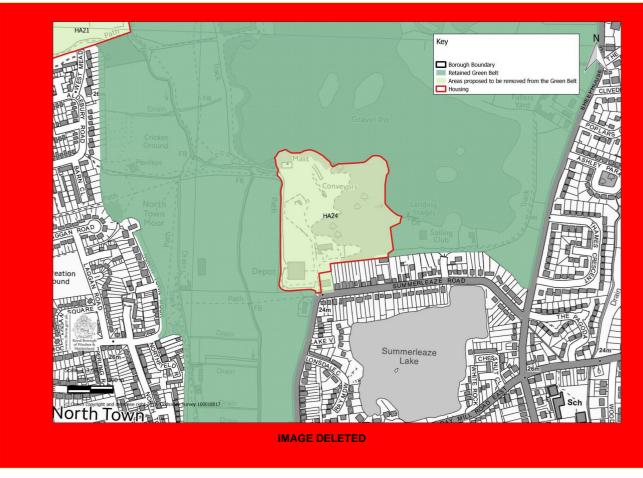

# Modifications to Green Belt Boundary Alterations

| Area        | Site Ref       | Site Name                                                                                        |  |
|-------------|----------------|--------------------------------------------------------------------------------------------------|--|
| Maidenhead  | HA6/7/8 AL13   | Desborough, Harvest Hill Road, South West Maidenhead                                             |  |
|             | <u>AL14</u>    | The Triangle site (land south of the A308(M) west of Ascot Road and north of the M4), Maidenhead |  |
|             | HA20-AL24      | Land east of Woodlands Park Avenue and north of Woodlands<br>Business Park, Maidenhead           |  |
|             | HA21-AL25      | Land known as Spencer's Farm, north of Lutman Lane Maidenhead                                    |  |
|             | HA18-AL26      | Land between Windsor Road and Bray Lake, south of Maidenhead                                     |  |
|             | HA6            | Maidenhead Golf Course, Maidenhead                                                               |  |
|             | HA7            | Land south of Harvest Hill Road, Maidenhead                                                      |  |
|             | HA8            | Land south of Manor Lane, Maidenhead                                                             |  |
|             | HA19           | Whitebrook Park, including land east of Whitebrook Park, Maidenhead                              |  |
|             | HA22           | Land north of Breadcroft Lane and south of the railway line,<br>Maidenhead                       |  |
|             | HA23           | Land west of Monkey Island Lane, Maidenhead                                                      |  |
|             | HA24           | Summerleaze, Summerleaze Road, Maidenhead                                                        |  |
|             | <del>IF6</del> | New sports and leisure development at Braywick Park                                              |  |
| Windsor     | HA11-AL21      | Land west of Windsor, north and south of A308, Windsor                                           |  |
|             | <u>AL22</u>    | Squire's Garden Centre, Maidenhead Road, Windsor                                                 |  |
| Ascot       | HA10-AL16      | Ascot Centre                                                                                     |  |
|             | <u>AL17</u>    | Shorts waste transfer station and recycling facility, St Georges Lane.  Ascot                    |  |
|             | HA30-AL18      | Ascot Station Car Park                                                                           |  |
|             | HA31           | Englemere Lodge, London Road, Ascot                                                              |  |
|             | HA32           | Heatherwood Hospital                                                                             |  |
|             | HA34           | Sunningdale Park, Sunningdale                                                                    |  |
| Datchet     | HA42-AL39      | Land at Slough Road/Riding Court Road, Datchet                                                   |  |
|             | HA41           | Land north and east of Churchmead Secondary School, Priory Road,<br>Datchet                      |  |
|             | HA43           | Land north of Eton Road adjacent to St Augustine's Church, Datchet                               |  |
| Cookham     | HA40-AL37      | Land north of Lower Mount Farm, Long Lane, Cookham                                               |  |
|             | HA39-AL38      | Land east of Strande Park, Cookham                                                               |  |
| Other Areas | HA44-AL40      | Land east of Queen Mother Reservoir, Horton                                                      |  |
|             | HA48           | Tithe Farm, Wraysbury                                                                            |  |