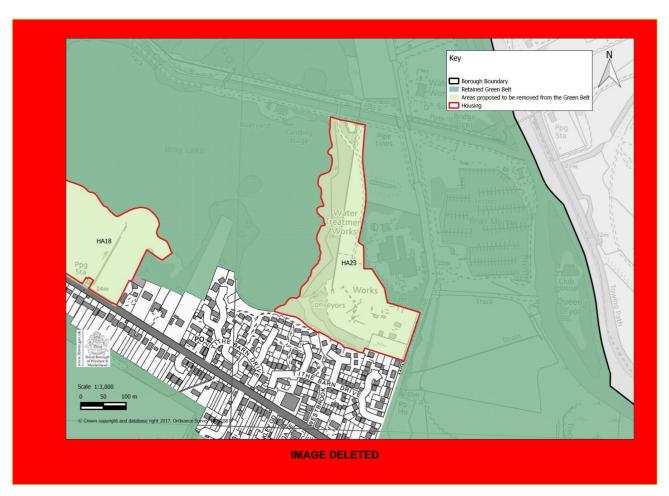

AL25: Land known as Spencer's Farm, north of Lutman Lane, Maidenhead

AL26: Land between Windsor Road and Bray Lake, south of Maidenhead