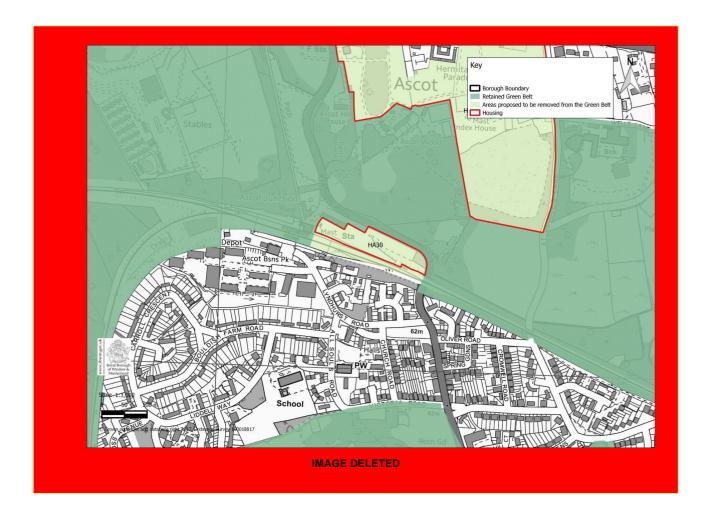

#### Ascot

AL16: Ascot Centre, AL17: Shorts waste transfer station and AL18: Ascot railway station