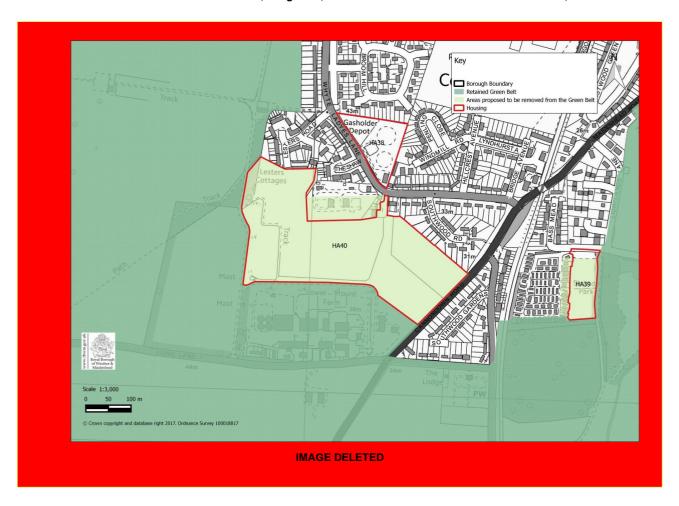

# Modifications to Green Belt Boundary Alterations

| Area        | Site Ref       | Site Name                                                                                        |  |
|-------------|----------------|--------------------------------------------------------------------------------------------------|--|
| Maidenhead  | HA6/7/8 AL13   | Desborough, Harvest Hill Road, South West Maidenhead                                             |  |
|             | <u>AL14</u>    | The Triangle site (land south of the A308(M) west of Ascot Road and north of the M4), Maidenhead |  |
|             | HA20-AL24      | Land east of Woodlands Park Avenue and north of Woodlands<br>Business Park, Maidenhead           |  |
|             | HA21-AL25      | Land known as Spencer's Farm, north of Lutman Lane Maidenhead                                    |  |
|             | HA18-AL26      | Land between Windsor Road and Bray Lake, south of Maidenhead                                     |  |
|             | HA6            | Maidenhead Golf Course, Maidenhead                                                               |  |
|             | HA7            | Land south of Harvest Hill Road, Maidenhead                                                      |  |
|             | HA8            | Land south of Manor Lane, Maidenhead                                                             |  |
|             | HA19           | Whitebrook Park, including land east of Whitebrook Park, Maidenhead                              |  |
|             | HA22           | Land north of Breadcroft Lane and south of the railway line,<br>Maidenhead                       |  |
|             | HA23           | Land west of Monkey Island Lane, Maidenhead                                                      |  |
|             | HA24           | Summerleaze, Summerleaze Road, Maidenhead                                                        |  |
|             | <del>IF6</del> | New sports and leisure development at Braywick Park                                              |  |
| Windsor     | HA11-AL21      | Land west of Windsor, north and south of A308, Windsor                                           |  |
|             | <u>AL22</u>    | Squire's Garden Centre, Maidenhead Road, Windsor                                                 |  |
| Ascot       | HA10-AL16      | Ascot Centre                                                                                     |  |
|             | <u>AL17</u>    | Shorts waste transfer station and recycling facility, St Georges Lane.  Ascot                    |  |
|             | HA30-AL18      | Ascot Station Car Park                                                                           |  |
|             | HA31           | Englemere Lodge, London Road, Ascot                                                              |  |
|             | HA32           | Heatherwood Hospital                                                                             |  |
|             | HA34           | Sunningdale Park, Sunningdale                                                                    |  |
| Datchet     | HA42-AL39      | Land at Slough Road/Riding Court Road, Datchet                                                   |  |
|             | HA41           | Land north and east of Churchmead Secondary School, Priory Road,<br>Datchet                      |  |
|             | HA43           | Land north of Eton Road adjacent to St Augustine's Church, Datchet                               |  |
| Cookham     | HA40-AL37      | Land north of Lower Mount Farm, Long Lane, Cookham                                               |  |
|             | HA39-AL38      | Land east of Strande Park, Cookham                                                               |  |
| Other Areas | HA44-AL40      | Land east of Queen Mother Reservoir, Horton                                                      |  |
|             | HA48           | Tithe Farm, Wraysbury                                                                            |  |

#### Cookham

AL37: Land north of Lower Mount Farm, Long Lane, Cookham and AL38: Land east of Strande Park, Cookham