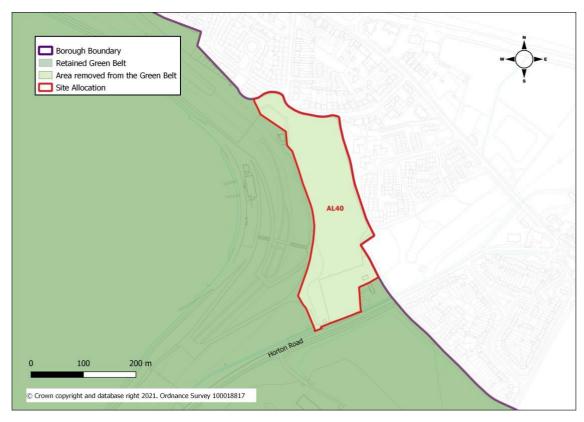

# Modifications to Green Belt Boundary Alterations

| Area        | Site Ref       | Site Name                                                                                        |  |
|-------------|----------------|--------------------------------------------------------------------------------------------------|--|
| Maidenhead  | HA6/7/8 AL13   | Desborough, Harvest Hill Road, South West Maidenhead                                             |  |
|             | <u>AL14</u>    | The Triangle site (land south of the A308(M) west of Ascot Road and north of the M4), Maidenhead |  |
|             | HA20-AL24      | Land east of Woodlands Park Avenue and north of Woodlands<br>Business Park, Maidenhead           |  |
|             | HA21-AL25      | Land known as Spencer's Farm, north of Lutman Lane Maidenhead                                    |  |
|             | HA18-AL26      | Land between Windsor Road and Bray Lake, south of Maidenhead                                     |  |
|             | HA6            | Maidenhead Golf Course, Maidenhead                                                               |  |
|             | HA7            | Land south of Harvest Hill Road, Maidenhead                                                      |  |
|             | HA8            | Land south of Manor Lane, Maidenhead                                                             |  |
|             | HA19           | Whitebrook Park, including land east of Whitebrook Park, Maidenhead                              |  |
|             | HA22           | Land north of Breadcroft Lane and south of the railway line,<br>Maidenhead                       |  |
|             | HA23           | Land west of Monkey Island Lane, Maidenhead                                                      |  |
|             | HA24           | Summerleaze, Summerleaze Road, Maidenhead                                                        |  |
|             | <del>IF6</del> | New sports and leisure development at Braywick Park                                              |  |
| Windsor     | HA11-AL21      | Land west of Windsor, north and south of A308, Windsor                                           |  |
|             | <u>AL22</u>    | Squire's Garden Centre, Maidenhead Road, Windsor                                                 |  |
| Ascot       | HA10-AL16      | Ascot Centre                                                                                     |  |
|             | <u>AL17</u>    | Shorts waste transfer station and recycling facility, St Georges Lane.  Ascot                    |  |
|             | HA30-AL18      | Ascot Station Car Park                                                                           |  |
|             | HA31           | Englemere Lodge, London Road, Ascot                                                              |  |
|             | HA32           | Heatherwood Hospital                                                                             |  |
|             | HA34           | Sunningdale Park, Sunningdale                                                                    |  |
| Datchet     | HA42-AL39      | Land at Slough Road/Riding Court Road, Datchet                                                   |  |
|             | HA41           | Land north and east of Churchmead Secondary School, Priory Road,<br>Datchet                      |  |
|             | HA43           | Land north of Eton Road adjacent to St Augustine's Church, Datchet                               |  |
| Cookham     | HA40-AL37      | Land north of Lower Mount Farm, Long Lane, Cookham                                               |  |
|             | HA39-AL38      | Land east of Strande Park, Cookham                                                               |  |
| Other Areas | HA44-AL40      | Land east of Queen Mother Reservoir, Horton                                                      |  |
|             | HA48           | Tithe Farm, Wraysbury                                                                            |  |

#### **Other Areas**

AL40: Land east of Queen Mother Reservoir, Horton