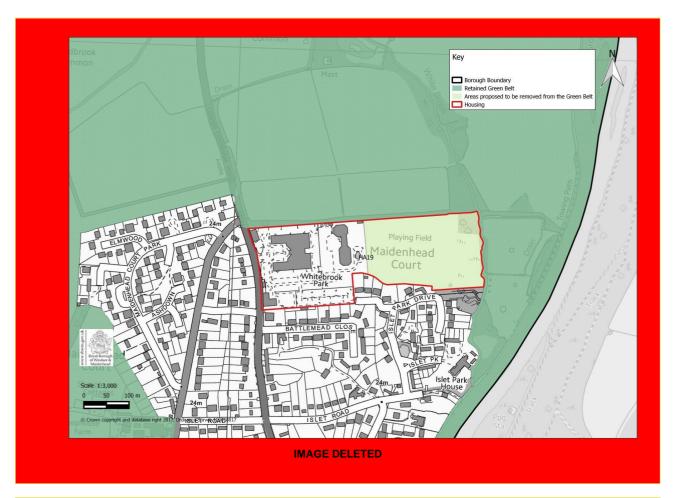

# Modifications to Green Belt Boundary Alterations

| Area        | Site Ref       | Site Name                                                                                        |  |
|-------------|----------------|--------------------------------------------------------------------------------------------------|--|
| Maidenhead  | HA6/7/8 AL13   | Desborough, Harvest Hill Road, South West Maidenhead                                             |  |
|             | <u>AL14</u>    | The Triangle site (land south of the A308(M) west of Ascot Road and north of the M4), Maidenhead |  |
|             | HA20-AL24      | Land east of Woodlands Park Avenue and north of Woodlands<br>Business Park, Maidenhead           |  |
|             | HA21-AL25      | Land known as Spencer's Farm, north of Lutman Lane Maidenhead                                    |  |
|             | HA18-AL26      | Land between Windsor Road and Bray Lake, south of Maidenhead                                     |  |
|             | HA6            | Maidenhead Golf Course, Maidenhead                                                               |  |
|             | HA7            | Land south of Harvest Hill Road, Maidenhead                                                      |  |
|             | HA8            | Land south of Manor Lane, Maidenhead                                                             |  |
|             | HA19           | Whitebrook Park, including land east of Whitebrook Park, Maidenhead                              |  |
|             | HA22           | Land north of Breadcroft Lane and south of the railway line,<br>Maidenhead                       |  |
|             | HA23           | Land west of Monkey Island Lane, Maidenhead                                                      |  |
|             | HA24           | Summerleaze, Summerleaze Road, Maidenhead                                                        |  |
|             | <del>IF6</del> | New sports and leisure development at Braywick Park                                              |  |
| Windsor     | HA11-AL21      | Land west of Windsor, north and south of A308, Windsor                                           |  |
|             | <u>AL22</u>    | Squire's Garden Centre, Maidenhead Road, Windsor                                                 |  |
| Ascot       | HA10-AL16      | Ascot Centre                                                                                     |  |
|             | <u>AL17</u>    | Shorts waste transfer station and recycling facility, St Georges Lane.  Ascot                    |  |
|             | HA30-AL18      | Ascot Station Car Park                                                                           |  |
|             | HA31           | Englemere Lodge, London Road, Ascot                                                              |  |
|             | HA32           | Heatherwood Hospital                                                                             |  |
|             | HA34           | Sunningdale Park, Sunningdale                                                                    |  |
| Datchet     | HA42-AL39      | Land at Slough Road/Riding Court Road, Datchet                                                   |  |
|             | HA41           | Land north and east of Churchmead Secondary School, Priory Road,<br>Datchet                      |  |
|             | HA43           | Land north of Eton Road adjacent to St Augustine's Church, Datchet                               |  |
| Cookham     | HA40-AL37      | Land north of Lower Mount Farm, Long Lane, Cookham                                               |  |
|             | HA39-AL38      | Land east of Strande Park, Cookham                                                               |  |
| Other Areas | HA44-AL40      | Land east of Queen Mother Reservoir, Horton                                                      |  |
|             | HA48           | Tithe Farm, Wraysbury                                                                            |  |