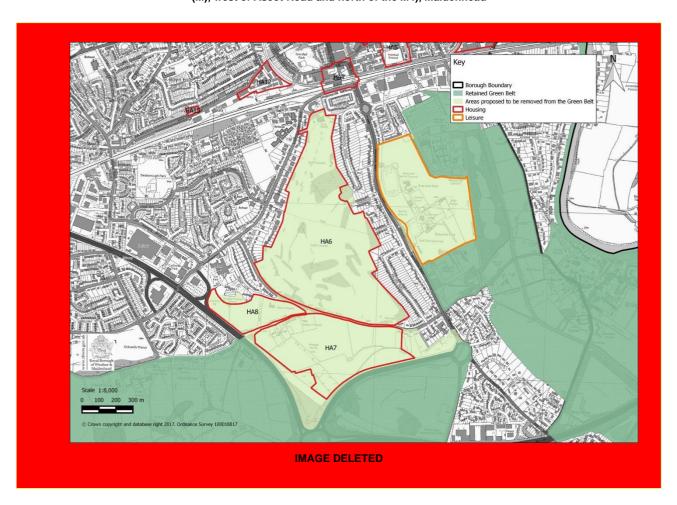

#### Maidenhead

AL13: Desborough, Harvest Hill Road, South West Maidenhead and AL14: The Triangle Site Land south of A308 (M), west of Ascot Road and north of the M4), Maidenhead

AL24: Land east of Woodlands Park Avenue and north of Woodlands Business Park, Maidenhead