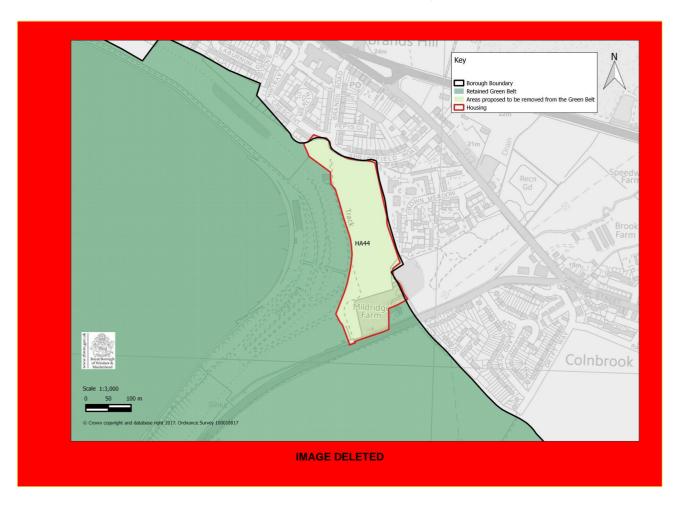

d north of the M4), Maidenhead





AL24: Land east of Woodlands Park Avenue and north of Woodlands Business Park, Maidenhead





AL25: Land known as Spencer's Farm, north of Lutman Lane, Maidenhead





AL26: Land between Windsor Road and Bray Lake, south of Maidenhead











#### Windsor



AL21: Land west of Windsor, north and south of the A308, Windsor and AL22: Squire's Garden Centre, Windsor



#### Ascot



AL16: Ascot Centre, AL17: Shorts waste transfer station and AL18: Ascot railway station









#### **Datchet**



AL39: Land at Riding Court Road and London Road, Datchet







#### Cookham



AL37: Land north of Lower Mount Farm, Long Lane, Cookham and AL38: Land east of Strande Park, Cookham



#### **Other Areas**



AL40: Land east of Queen Mother Reservoir, Horton