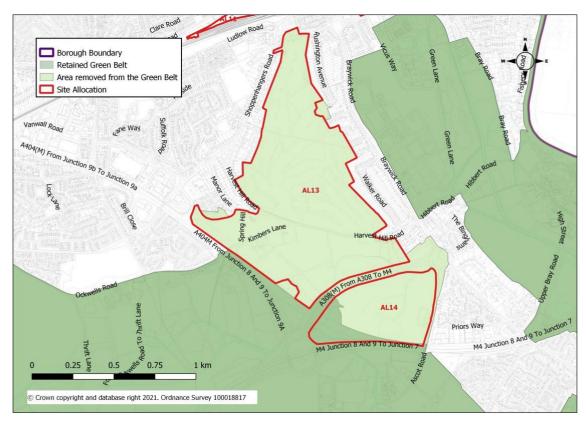

#### Maidenhead

AL13: Desborough, Harvest Hill Road, South West Maidenhead and AL14: The Triangle Site Land south of A308 (M), west of Ascot Road and north of the M4), Maidenhead

AL24: Land east of Woodlands Park Avenue and north of Woodlands Business Park, Maidenhead