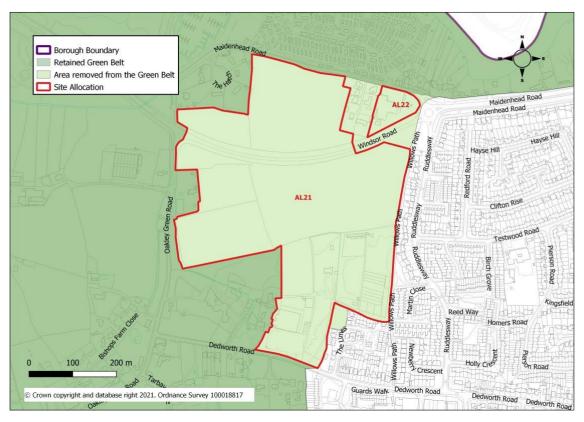

#### Windsor

AL21: Land west of Windsor, north and south of the A308, Windsor and AL22: Squire's Garden Centre, Windsor