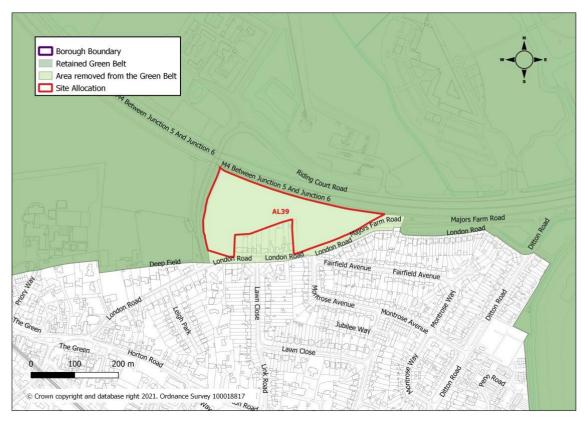

tes where there are alterations to the Green Belt boundary



**Green Belt Boundary Alterations Overview** 



#### Maidenhead



AL13: Desborough, Harvest Hill Road, South West Maidenhead and AL14: The Triangle Site Land south of A308 (M), west of Ascot Road and north of the M4), Maidenhead





AL24: Land east of Woodlands Park Avenue and north of Woodlands Business Park, Maidenhead





AL25: Land known as Spencer's Farm, north of Lutman Lane, Maidenhead





AL26: Land between Windsor Road and Bray Lake, south of Maidenhead











#### Windsor



AL21: Land west of Windsor, north and south of the A308, Windsor and AL22: Squire's Garden Centre, Windsor



#### Ascot



AL16: Ascot Centre, AL17: Shorts waste transfer station and AL18: Ascot railway station









#### **Datchet**



AL39: Land at Riding Court Road and London Road, Datchet







#### Cookham



AL37: Land north of Lower Mount Farm, Long Lane, Cookham and AL38: Land east of Strande Park, Cookham



#### **Other Areas**



AL40: Land east of Queen Mother Reservoir, Horton