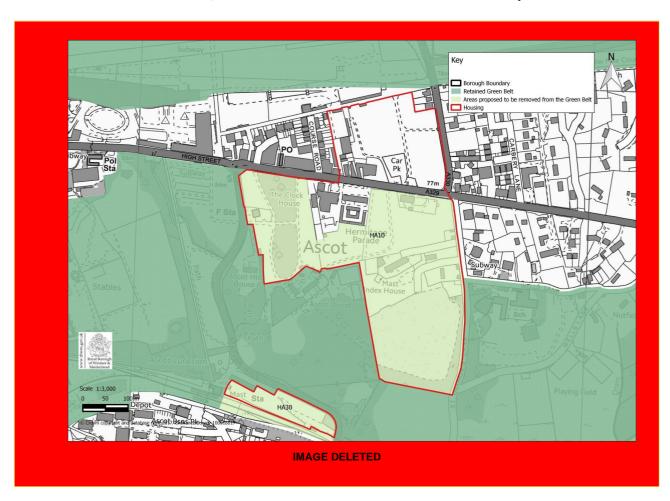

#### Ascot

AL16: Ascot Centre, AL17: Shorts waste transfer station and AL18: Ascot railway station