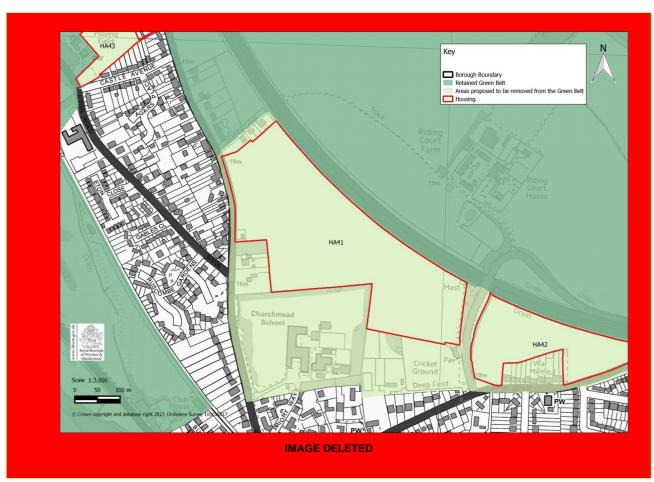

**Green Belt Boundary Alterations Overview** 



#### Maidenhead



AL13: Desborough, Harvest Hill Road, South West Maidenhead and AL14: The Triangle Site Land south of A308 (M), west of Ascot Road and north of the M4), Maidenhead





AL24: Land east of Woodlands Park Avenue and north of Woodlands Business Park, Maidenhead





AL25: Land known as Spencer's Farm, north of Lutman Lane, Maidenhead





AL26: Land between Windsor Road and Bray Lake, south of Maidenhead











#### Windsor



AL21: Land west of Windsor, north and south of the A308, Windsor and AL22: Squire's Garden Centre, Windsor



#### Ascot



AL16: Ascot Centre, AL17: Shorts waste transfer station and AL18: Ascot railway station









#### **Datchet**



AL39: Land at Riding Court Road and London Road, Datchet







#### Cookham



AL37: Land north of Lower Mount Farm, Long Lane, Cookham and AL38: Land east of Strande Park, Cookham



#### **Other Areas**



AL40: Land east of Queen Mother Reservoir, Horton