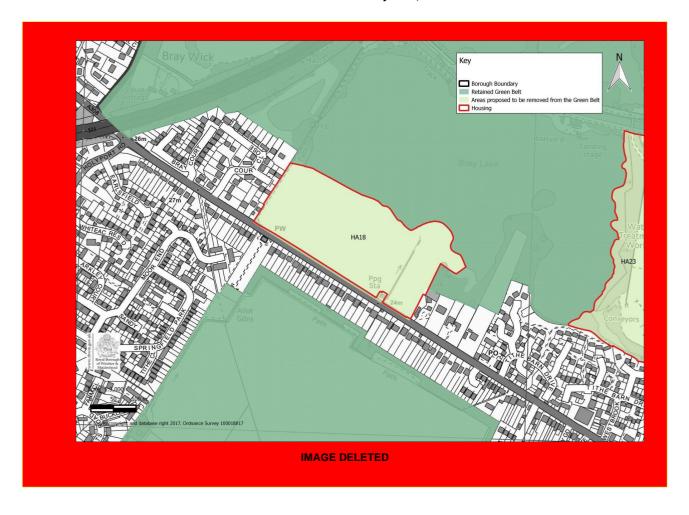

# Modifications to Green Belt Boundary Alterations

| Area        | Site Ref       | Site Name                                                                                        |  |
|-------------|----------------|--------------------------------------------------------------------------------------------------|--|
| Maidenhead  | HA6/7/8 AL13   | Desborough, Harvest Hill Road, South West Maidenhead                                             |  |
|             | <u>AL14</u>    | The Triangle site (land south of the A308(M) west of Ascot Road and north of the M4), Maidenhead |  |
|             | HA20-AL24      | Land east of Woodlands Park Avenue and north of Woodlands<br>Business Park, Maidenhead           |  |
|             | HA21-AL25      | Land known as Spencer's Farm, north of Lutman Lane Maidenhead                                    |  |
|             | HA18-AL26      | Land between Windsor Road and Bray Lake, south of Maidenhead                                     |  |
|             | HA6            | Maidenhead Golf Course, Maidenhead                                                               |  |
|             | HA7            | Land south of Harvest Hill Road, Maidenhead                                                      |  |
|             | HA8            | Land south of Manor Lane, Maidenhead                                                             |  |
|             | HA19           | Whitebrook Park, including land east of Whitebrook Park, Maidenhead                              |  |
|             | HA22           | Land north of Breadcroft Lane and south of the railway line,<br>Maidenhead                       |  |
|             | HA23           | Land west of Monkey Island Lane, Maidenhead                                                      |  |
|             | HA24           | Summerleaze, Summerleaze Road, Maidenhead                                                        |  |
|             | <del>IF6</del> | New sports and leisure development at Braywick Park                                              |  |
| Windsor     | HA11-AL21      | Land west of Windsor, north and south of A308, Windsor                                           |  |
|             | <u>AL22</u>    | Squire's Garden Centre, Maidenhead Road, Windsor                                                 |  |
| Ascot       | HA10-AL16      | Ascot Centre                                                                                     |  |
|             | <u>AL17</u>    | Shorts waste transfer station and recycling facility, St Georges Lane.  Ascot                    |  |
|             | HA30-AL18      | Ascot Station Car Park                                                                           |  |
|             | HA31           | Englemere Lodge, London Road, Ascot                                                              |  |
|             | HA32           | Heatherwood Hospital                                                                             |  |
|             | HA34           | Sunningdale Park, Sunningdale                                                                    |  |
| Datchet     | HA42-AL39      | Land at Slough Road/Riding Court Road, Datchet                                                   |  |
|             | HA41           | Land north and east of Churchmead Secondary School, Priory Road,<br>Datchet                      |  |
|             | HA43           | Land north of Eton Road adjacent to St Augustine's Church, Datchet                               |  |
| Cookham     | HA40-AL37      | Land north of Lower Mount Farm, Long Lane, Cookham                                               |  |
|             | HA39-AL38      | Land east of Strande Park, Cookham                                                               |  |
| Other Areas | HA44-AL40      | Land east of Queen Mother Reservoir, Horton                                                      |  |
|             | HA48           | Tithe Farm, Wraysbury                                                                            |  |

AL25: Land known as Spencer's Farm, north of Lutman Lane, Maidenhead

AL26: Land between Windsor Road and Bray Lake, south of Maidenhead