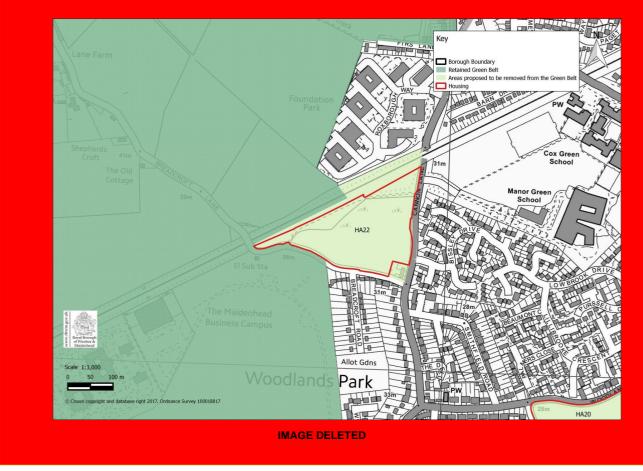

# Modifications to Green Belt Boundary Alterations

| Area        | Site Ref       | Site Name                                                                                        |  |
|-------------|----------------|--------------------------------------------------------------------------------------------------|--|
| Maidenhead  | HA6/7/8 AL13   | Desborough, Harvest Hill Road, South West Maidenhead                                             |  |
|             | <u>AL14</u>    | The Triangle site (land south of the A308(M) west of Ascot Road and north of the M4), Maidenhead |  |
|             | HA20-AL24      | Land east of Woodlands Park Avenue and north of Woodlands<br>Business Park, Maidenhead           |  |
|             | HA21-AL25      | Land known as Spencer's Farm, north of Lutman Lane Maidenhead                                    |  |
|             | HA18-AL26      | Land between Windsor Road and Bray Lake, south of Maidenhead                                     |  |
|             | HA6            | Maidenhead Golf Course, Maidenhead                                                               |  |
|             | HA7            | Land south of Harvest Hill Road, Maidenhead                                                      |  |
|             | HA8            | Land south of Manor Lane, Maidenhead                                                             |  |
|             | HA19           | Whitebrook Park, including land east of Whitebrook Park, Maidenhead                              |  |
|             | HA22           | Land north of Breadcroft Lane and south of the railway line,<br>Maidenhead                       |  |
|             | HA23           | Land west of Monkey Island Lane, Maidenhead                                                      |  |
|             | HA24           | Summerleaze, Summerleaze Road, Maidenhead                                                        |  |
|             | <del>IF6</del> | New sports and leisure development at Braywick Park                                              |  |
| Windsor     | HA11-AL21      | Land west of Windsor, north and south of A308, Windsor                                           |  |
|             | <u>AL22</u>    | Squire's Garden Centre, Maidenhead Road, Windsor                                                 |  |
| Ascot       | HA10-AL16      | Ascot Centre                                                                                     |  |
|             | <u>AL17</u>    | Shorts waste transfer station and recycling facility, St Georges Lane.  Ascot                    |  |
|             | HA30-AL18      | Ascot Station Car Park                                                                           |  |
|             | HA31           | Englemere Lodge, London Road, Ascot                                                              |  |
|             | HA32           | Heatherwood Hospital                                                                             |  |
|             | HA34           | Sunningdale Park, Sunningdale                                                                    |  |
| Datchet     | HA42-AL39      | Land at Slough Road/Riding Court Road, Datchet                                                   |  |
|             | HA41           | Land north and east of Churchmead Secondary School, Priory Road,<br>Datchet                      |  |
|             | HA43           | Land north of Eton Road adjacent to St Augustine's Church, Datchet                               |  |
| Cookham     | HA40-AL37      | Land north of Lower Mount Farm, Long Lane, Cookham                                               |  |
|             | HA39-AL38      | Land east of Strande Park, Cookham                                                               |  |
| Other Areas | HA44-AL40      | Land east of Queen Mother Reservoir, Horton                                                      |  |
|             | HA48           | Tithe Farm, Wraysbury                                                                            |  |

#### Maidenhead

AL13: Desborough, Harvest Hill Road, South West Maidenhead and AL14: The Triangle Site Land south of A308 (M), west of Ascot Road and north of the M4), Maidenhead

AL24: Land east of Woodlands Park Avenue and north of Woodlands Business Park, Maidenhead