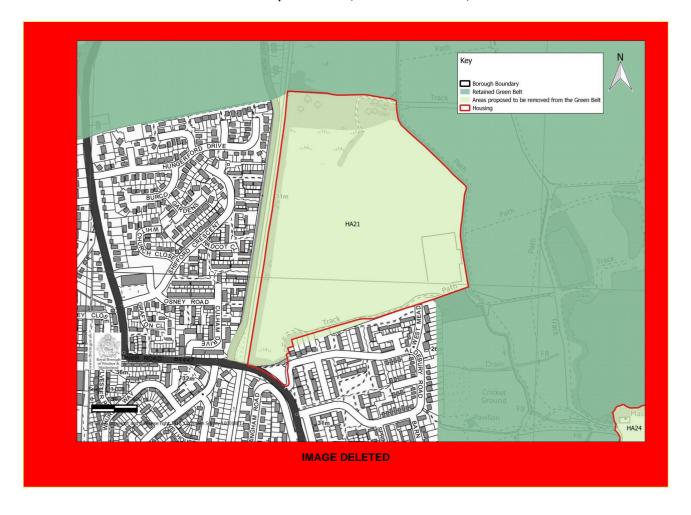

AL25: Land known as Spencer's Farm, north of Lutman Lane, Maidenhead

AL26: Land between Windsor Road and Bray Lake, south of Maidenhead