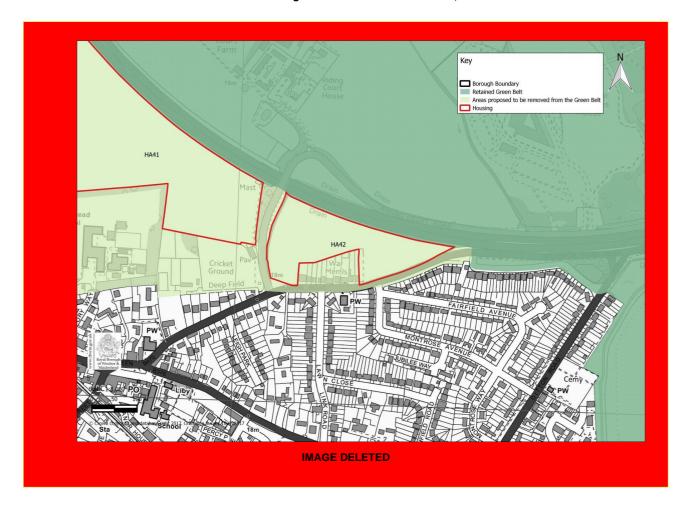

**Green Belt Boundary Alterations Overview** 



#### Maidenhead



AL13: Desborough, Harvest Hill Road, South West Maidenhead and AL14: The Triangle Site Land south of A308 (M), west of Ascot Road and north of the M4), Maidenhead





AL24: Land east of Woodlands Park Avenue and north of Woodlands Business Park, Maidenhead





AL25: Land known as Spencer's Farm, north of Lutman Lane, Maidenhead





AL26: Land between Windsor Road and Bray Lake, south of Maidenhead











#### Windsor



AL21: Land west of Windsor, north and south of the A308, Windsor and AL22: Squire's Garden Centre, Windsor



#### Ascot



AL16: Ascot Centre, AL17: Shorts waste transfer station and AL18: Ascot railway station









#### **Datchet**



AL39: Land at Riding Court Road and London Road, Datchet







#### Cookham



AL37: Land north of Lower Mount Farm, Long Lane, Cookham and AL38: Land east of Strande Park, Cookham



#### **Other Areas**



AL40: Land east of Queen Mother Reservoir, Horton