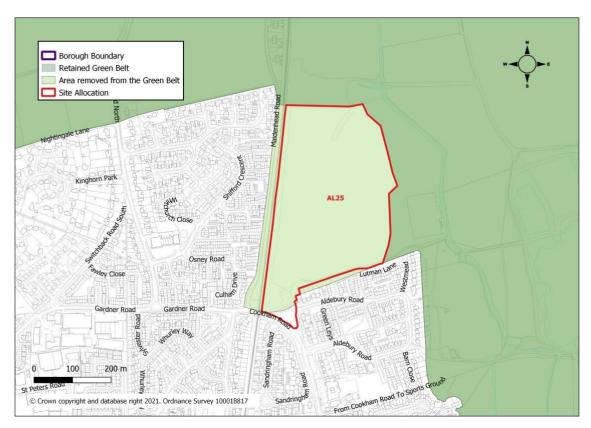

AL25: Land known as Spencer's Farm, north of Lutman Lane, Maidenhead

AL26: Land between Windsor Road and Bray Lake, south of Maidenhead