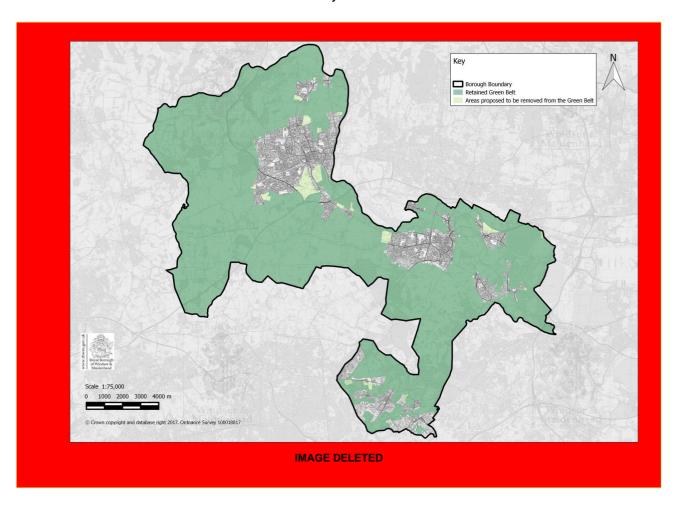

Table 31 : Sites where there are alterations to the Green Belt boundary

**Green Belt Boundary Alterations Overview** 