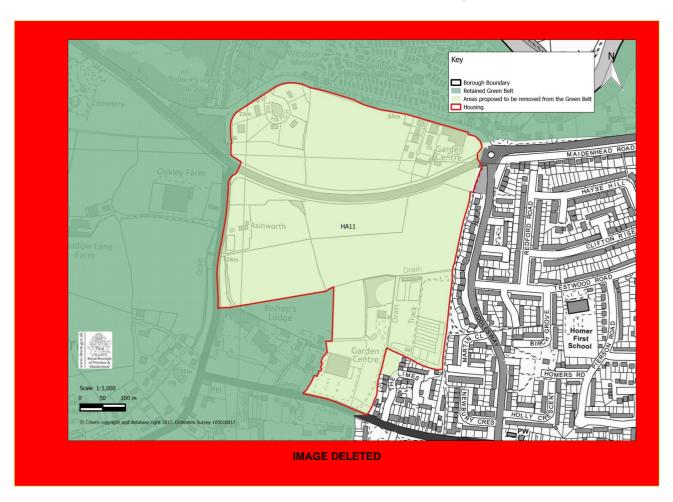

#### Windsor

AL21: Land west of Windsor, north and south of the A308, Windsor and AL22: Squire's Garden Centre, Windsor