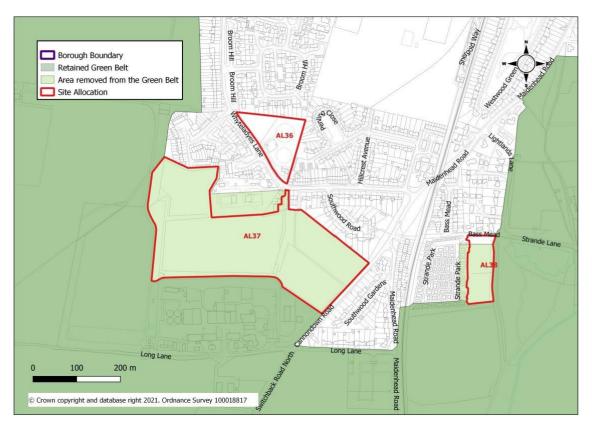

# Modifications to Green Belt Boundary Alterations

| Area        | Site Ref       | Site Name                                                                                        |  |
|-------------|----------------|--------------------------------------------------------------------------------------------------|--|
| Maidenhead  | HA6/7/8 AL13   | Desborough, Harvest Hill Road, South West Maidenhead                                             |  |
|             | <u>AL14</u>    | The Triangle site (land south of the A308(M) west of Ascot Road and north of the M4), Maidenhead |  |
|             | HA20-AL24      | Land east of Woodlands Park Avenue and north of Woodlands<br>Business Park, Maidenhead           |  |
|             | HA21-AL25      | Land known as Spencer's Farm, north of Lutman Lane Maidenhead                                    |  |
|             | HA18-AL26      | Land between Windsor Road and Bray Lake, south of Maidenhead                                     |  |
|             | HA6            | Maidenhead Golf Course, Maidenhead                                                               |  |
|             | HA7            | Land south of Harvest Hill Road, Maidenhead                                                      |  |
|             | HA8            | Land south of Manor Lane, Maidenhead                                                             |  |
|             | HA19           | Whitebrook Park, including land east of Whitebrook Park, Maidenhead                              |  |
|             | HA22           | Land north of Breadcroft Lane and south of the railway line,<br>Maidenhead                       |  |
|             | HA23           | Land west of Monkey Island Lane, Maidenhead                                                      |  |
|             | HA24           | Summerleaze, Summerleaze Road, Maidenhead                                                        |  |
|             | <del>IF6</del> | New sports and leisure development at Braywick Park                                              |  |
| Windsor     | HA11-AL21      | Land west of Windsor, north and south of A308, Windsor                                           |  |
|             | <u>AL22</u>    | Squire's Garden Centre, Maidenhead Road, Windsor                                                 |  |
| Ascot       | HA10-AL16      | Ascot Centre                                                                                     |  |
|             | <u>AL17</u>    | Shorts waste transfer station and recycling facility, St Georges Lane.  Ascot                    |  |
|             | HA30-AL18      | Ascot Station Car Park                                                                           |  |
|             | HA31           | Englemere Lodge, London Road, Ascot                                                              |  |
|             | HA32           | Heatherwood Hospital                                                                             |  |
|             | HA34           | Sunningdale Park, Sunningdale                                                                    |  |
| Datchet     | HA42-AL39      | Land at Slough Road/Riding Court Road, Datchet                                                   |  |
|             | HA41           | Land north and east of Churchmead Secondary School, Priory Road,<br>Datchet                      |  |
|             | HA43           | Land north of Eton Road adjacent to St Augustine's Church, Datchet                               |  |
| Cookham     | HA40-AL37      | Land north of Lower Mount Farm, Long Lane, Cookham                                               |  |
|             | HA39-AL38      | Land east of Strande Park, Cookham                                                               |  |
| Other Areas | HA44-AL40      | Land east of Queen Mother Reservoir, Horton                                                      |  |
|             | HA48           | Tithe Farm, Wraysbury                                                                            |  |

#### Cookham

AL37: Land north of Lower Mount Farm, Long Lane, Cookham and AL38: Land east of Strande Park, Cookham