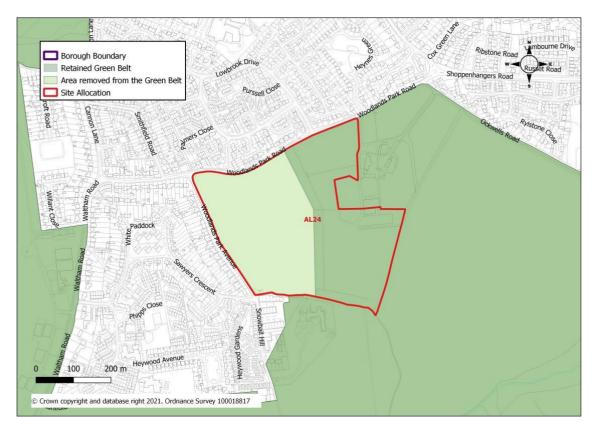

#### Maidenhead

AL13: Desborough, Harvest Hill Road, South West Maidenhead and AL14: The Triangle Site Land south of A308 (M), west of Ascot Road and north of the M4), Maidenhead

AL24: Land east of Woodlands Park Avenue and north of Woodlands Business Park, Maidenhead