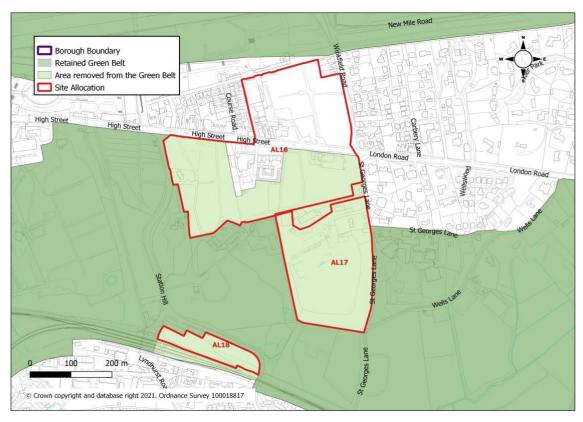

#### Ascot

AL16: Ascot Centre, AL17: Shorts waste transfer station and AL18: Ascot railway station