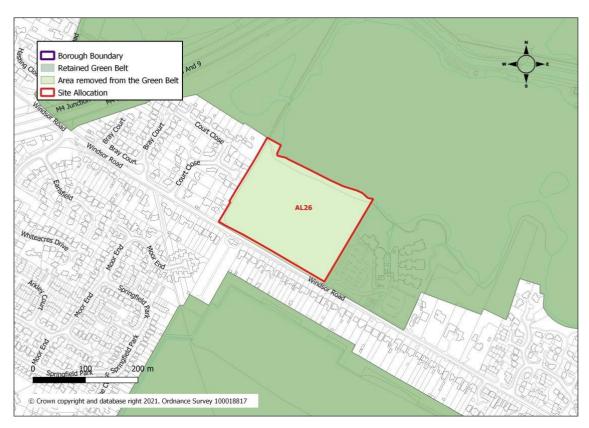

AL25: Land known as Spencer's Farm, north of Lutman Lane, Maidenhead

AL26: Land between Windsor Road and Bray Lake, south of Maidenhead