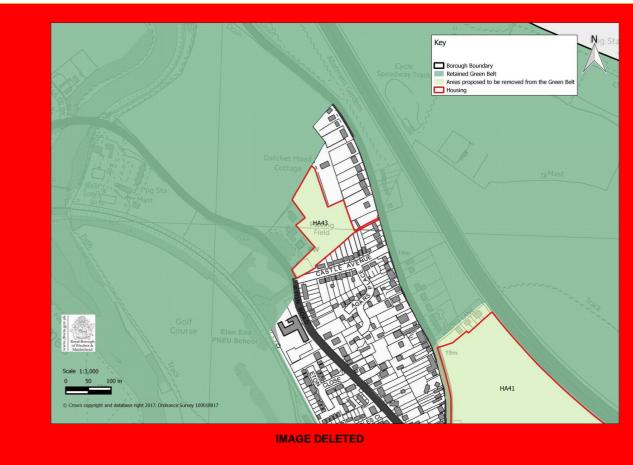

# Modifications to Green Belt Boundary Alterations

| Area        | Site Ref       | Site Name                                                                                        |  |
|-------------|----------------|--------------------------------------------------------------------------------------------------|--|
| Maidenhead  | HA6/7/8 AL13   | Desborough, Harvest Hill Road, South West Maidenhead                                             |  |
|             | <u>AL14</u>    | The Triangle site (land south of the A308(M) west of Ascot Road and north of the M4), Maidenhead |  |
|             | HA20-AL24      | Land east of Woodlands Park Avenue and north of Woodlands<br>Business Park, Maidenhead           |  |
|             | HA21-AL25      | Land known as Spencer's Farm, north of Lutman Lane Maidenhead                                    |  |
|             | HA18-AL26      | Land between Windsor Road and Bray Lake, south of Maidenhead                                     |  |
|             | HA6            | Maidenhead Golf Course, Maidenhead                                                               |  |
|             | HA7            | Land south of Harvest Hill Road, Maidenhead                                                      |  |
|             | HA8            | Land south of Manor Lane, Maidenhead                                                             |  |
|             | HA19           | Whitebrook Park, including land east of Whitebrook Park, Maidenhead                              |  |
|             | HA22           | Land north of Breadcroft Lane and south of the railway line,<br>Maidenhead                       |  |
|             | HA23           | Land west of Monkey Island Lane, Maidenhead                                                      |  |
|             | HA24           | Summerleaze, Summerleaze Road, Maidenhead                                                        |  |
|             | <del>IF6</del> | New sports and leisure development at Braywick Park                                              |  |
| Windsor     | HA11-AL21      | Land west of Windsor, north and south of A308, Windsor                                           |  |
|             | <u>AL22</u>    | Squire's Garden Centre, Maidenhead Road, Windsor                                                 |  |
| Ascot       | HA10-AL16      | Ascot Centre                                                                                     |  |
|             | <u>AL17</u>    | Shorts waste transfer station and recycling facility, St Georges Lane.  Ascot                    |  |
|             | HA30-AL18      | Ascot Station Car Park                                                                           |  |
|             | HA31           | Englemere Lodge, London Road, Ascot                                                              |  |
|             | HA32           | Heatherwood Hospital                                                                             |  |
|             | HA34           | Sunningdale Park, Sunningdale                                                                    |  |
| Datchet     | HA42-AL39      | Land at Slough Road/Riding Court Road, Datchet                                                   |  |
|             | HA41           | Land north and east of Churchmead Secondary School, Priory Road,<br>Datchet                      |  |
|             | HA43           | Land north of Eton Road adjacent to St Augustine's Church, Datchet                               |  |
| Cookham     | HA40-AL37      | Land north of Lower Mount Farm, Long Lane, Cookham                                               |  |
|             | HA39-AL38      | Land east of Strande Park, Cookham                                                               |  |
| Other Areas | HA44-AL40      | Land east of Queen Mother Reservoir, Horton                                                      |  |
|             | HA48           | Tithe Farm, Wraysbury                                                                            |  |

#### **Datchet**

AL39: Land at Riding Court Road and London Road, Datchet