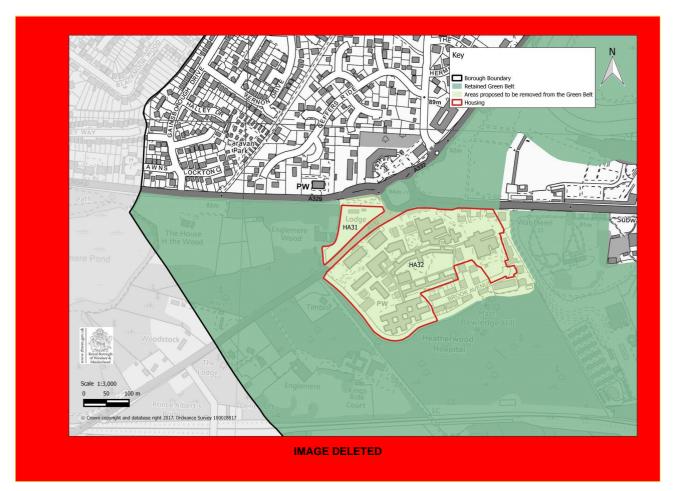

# Modifications to Green Belt Boundary Alterations

| Area        | Site Ref       | Site Name                                                                                        |  |
|-------------|----------------|--------------------------------------------------------------------------------------------------|--|
| Maidenhead  | HA6/7/8 AL13   | Desborough, Harvest Hill Road, South West Maidenhead                                             |  |
|             | <u>AL14</u>    | The Triangle site (land south of the A308(M) west of Ascot Road and north of the M4), Maidenhead |  |
|             | HA20-AL24      | Land east of Woodlands Park Avenue and north of Woodlands<br>Business Park, Maidenhead           |  |
|             | HA21-AL25      | Land known as Spencer's Farm, north of Lutman Lane Maidenhead                                    |  |
|             | HA18-AL26      | Land between Windsor Road and Bray Lake, south of Maidenhead                                     |  |
|             | HA6            | Maidenhead Golf Course, Maidenhead                                                               |  |
|             | HA7            | Land south of Harvest Hill Road, Maidenhead                                                      |  |
|             | HA8            | Land south of Manor Lane, Maidenhead                                                             |  |
|             | HA19           | Whitebrook Park, including land east of Whitebrook Park, Maidenhead                              |  |
|             | HA22           | Land north of Breadcroft Lane and south of the railway line,<br>Maidenhead                       |  |
|             | HA23           | Land west of Monkey Island Lane, Maidenhead                                                      |  |
|             | HA24           | Summerleaze, Summerleaze Road, Maidenhead                                                        |  |
|             | <del>IF6</del> | New sports and leisure development at Braywick Park                                              |  |
| Windsor     | HA11-AL21      | Land west of Windsor, north and south of A308, Windsor                                           |  |
|             | <u>AL22</u>    | Squire's Garden Centre, Maidenhead Road, Windsor                                                 |  |
| Ascot       | HA10-AL16      | Ascot Centre                                                                                     |  |
|             | <u>AL17</u>    | Shorts waste transfer station and recycling facility, St Georges Lane.  Ascot                    |  |
|             | HA30-AL18      | Ascot Station Car Park                                                                           |  |
|             | HA31           | Englemere Lodge, London Road, Ascot                                                              |  |
|             | HA32           | Heatherwood Hospital                                                                             |  |
|             | HA34           | Sunningdale Park, Sunningdale                                                                    |  |
| Datchet     | HA42-AL39      | Land at Slough Road/Riding Court Road, Datchet                                                   |  |
|             | HA41           | Land north and east of Churchmead Secondary School, Priory Road,<br>Datchet                      |  |
|             | HA43           | Land north of Eton Road adjacent to St Augustine's Church, Datchet                               |  |
| Cookham     | HA40-AL37      | Land north of Lower Mount Farm, Long Lane, Cookham                                               |  |
|             | HA39-AL38      | Land east of Strande Park, Cookham                                                               |  |
| Other Areas | HA44-AL40      | Land east of Queen Mother Reservoir, Horton                                                      |  |
|             | HA48           | Tithe Farm, Wraysbury                                                                            |  |