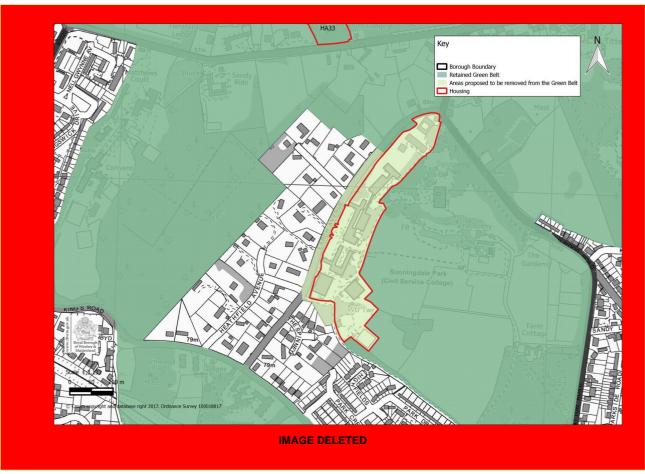

# Modifications to Green Belt Boundary Alterations

| Area        | Site Ref       | Site Name                                                                                        |  |
|-------------|----------------|--------------------------------------------------------------------------------------------------|--|
| Maidenhead  | HA6/7/8 AL13   | Desborough, Harvest Hill Road, South West Maidenhead                                             |  |
|             | <u>AL14</u>    | The Triangle site (land south of the A308(M) west of Ascot Road and north of the M4), Maidenhead |  |
|             | HA20-AL24      | Land east of Woodlands Park Avenue and north of Woodlands<br>Business Park, Maidenhead           |  |
|             | HA21-AL25      | Land known as Spencer's Farm, north of Lutman Lane Maidenhead                                    |  |
|             | HA18-AL26      | Land between Windsor Road and Bray Lake, south of Maidenhead                                     |  |
|             | HA6            | Maidenhead Golf Course, Maidenhead                                                               |  |
|             | HA7            | Land south of Harvest Hill Road, Maidenhead                                                      |  |
|             | HA8            | Land south of Manor Lane, Maidenhead                                                             |  |
|             | HA19           | Whitebrook Park, including land east of Whitebrook Park, Maidenhead                              |  |
|             | HA22           | Land north of Breadcroft Lane and south of the railway line,<br>Maidenhead                       |  |
|             | HA23           | Land west of Monkey Island Lane, Maidenhead                                                      |  |
|             | HA24           | Summerleaze, Summerleaze Road, Maidenhead                                                        |  |
|             | <del>IF6</del> | New sports and leisure development at Braywick Park                                              |  |
| Windsor     | HA11-AL21      | Land west of Windsor, north and south of A308, Windsor                                           |  |
|             | <u>AL22</u>    | Squire's Garden Centre, Maidenhead Road, Windsor                                                 |  |
| Ascot       | HA10-AL16      | Ascot Centre                                                                                     |  |
|             | <u>AL17</u>    | Shorts waste transfer station and recycling facility, St Georges Lane.  Ascot                    |  |
|             | HA30-AL18      | Ascot Station Car Park                                                                           |  |
|             | HA31           | Englemere Lodge, London Road, Ascot                                                              |  |
|             | HA32           | Heatherwood Hospital                                                                             |  |
|             | HA34           | Sunningdale Park, Sunningdale                                                                    |  |
| Datchet     | HA42-AL39      | Land at Slough Road/Riding Court Road, Datchet                                                   |  |
|             | HA41           | Land north and east of Churchmead Secondary School, Priory Road,<br>Datchet                      |  |
|             | HA43           | Land north of Eton Road adjacent to St Augustine's Church, Datchet                               |  |
| Cookham     | HA40-AL37      | Land north of Lower Mount Farm, Long Lane, Cookham                                               |  |
|             | HA39-AL38      | Land east of Strande Park, Cookham                                                               |  |
| Other Areas | HA44-AL40      | Land east of Queen Mother Reservoir, Horton                                                      |  |
|             | HA48           | Tithe Farm, Wraysbury                                                                            |  |