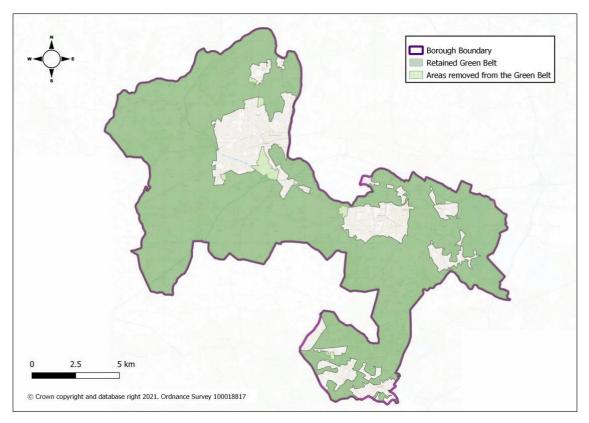

Table 31 : Sites where there are alterations to the Green Belt boundary

**Green Belt Boundary Alterations Overview** 