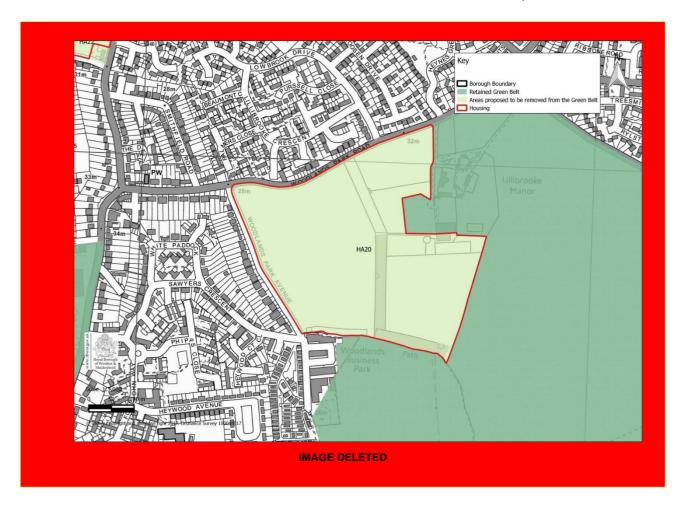

#### Maidenhead

AL13: Desborough, Harvest Hill Road, South West Maidenhead and AL14: The Triangle Site Land south of A308 (M), west of Ascot Road and north of the M4), Maidenhead

AL24: Land east of Woodlands Park Avenue and north of Woodlands Business Park, Maidenhead