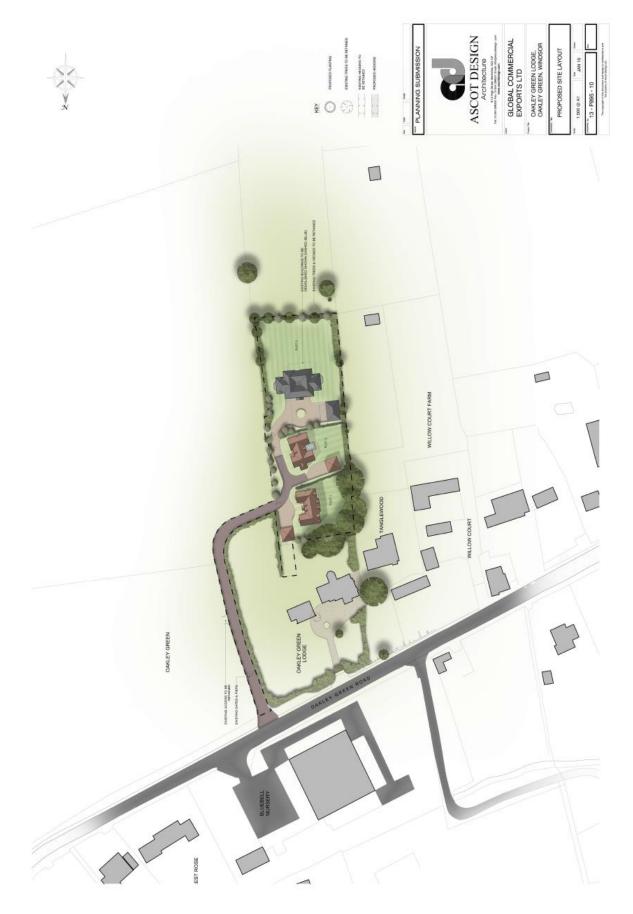

APPENDIX A - LOCATION PLAN

APPENDIX B - PROPOSED SITE LAYOUT

scale

REAR ELEVATION

SIDE ELEVATION

| NOIS                | GN                           | CIAL                             | , BO                                         | NO                                          | free F.B   | Υ              |
|---------------------|------------------------------|----------------------------------|----------------------------------------------|---------------------------------------------|------------|----------------|
| SUBMISS             | OT DESI<br>Architecture      | OMMER                            | en Lodge                                     | OSED FLO                                    | JAN 16     |                |
| PLANNING SUBMISSION | ASCOT DESIGN<br>Architecture | GLOBAL COMMERCIAL<br>EXPORTS LTD | OAKLEY GREEN LODGE,<br>OAKLEY GREEN, WINDSOR | PLOT 1 PROPOSED FLOOR<br>PLANS & ELEVATIONS | 1:100 @ A1 | 13 - P895 - 11 |
| 1995                | 4 2                          | 1                                | 1                                            | un, Ferrenci                                | 1          | Convergence    |