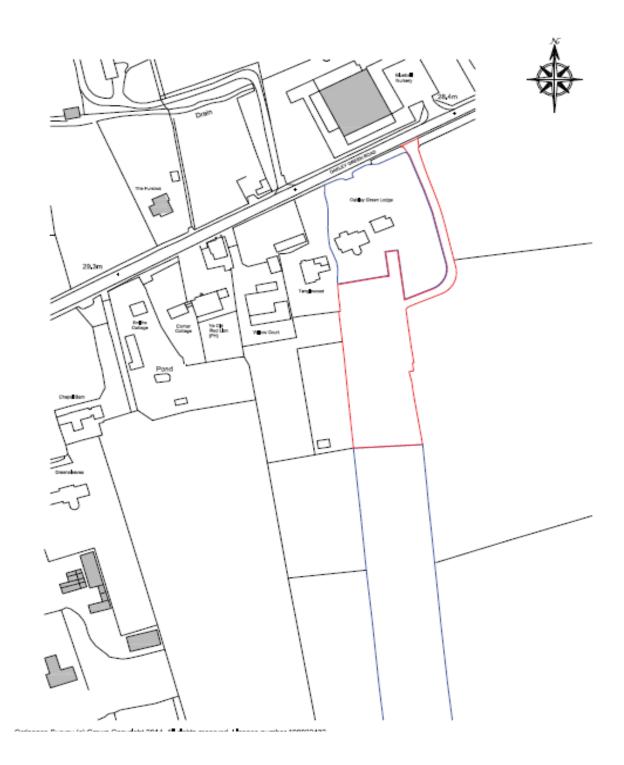

APPENDIX A - LOCATION PLAN

APPENDIX B - PROPOSED SITE LAYOUT

scale

REAR ELEVATION

SIDE ELEVATION

| NOIS                | GN                           | CIAL                             | , BO                                         | NO                                          | free F.B   | Υ              |
|---------------------|------------------------------|----------------------------------|----------------------------------------------|---------------------------------------------|------------|----------------|
| SUBMISS             | OT DESI<br>Architecture      | OMMER                            | en Lodge                                     | OSED FLO                                    | JAN 16     |                |
| PLANNING SUBMISSION | ASCOT DESIGN<br>Architecture | GLOBAL COMMERCIAL<br>EXPORTS LTD | OAKLEY GREEN LODGE,<br>OAKLEY GREEN, WINDSOR | PLOT 1 PROPOSED FLOOR<br>PLANS & ELEVATIONS | 1:100 @ A1 | 13 - P895 - 11 |
| 1995                | 4 2                          | 1                                | 1                                            | un, Ferrenci                                | 1          | Convergence    |