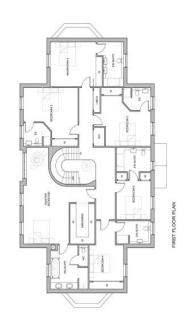

APPENDIX A - LOCATION PLAN

APPENDIX B - PROPOSED SITE LAYOUT

scale

REAR ELEVATION

SIDE ELEVATION

| NOIS                | GN                           | CIAL                             | , BO                                         | NO                                          | free F.B   | Υ              |
|---------------------|------------------------------|----------------------------------|----------------------------------------------|---------------------------------------------|------------|----------------|
| SUBMISS             | OT DESI<br>Architecture      | OMMER                            | en Lodge                                     | OSED FLO                                    | JAN 16     |                |
| PLANNING SUBMISSION | ASCOT DESIGN<br>Architecture | GLOBAL COMMERCIAL<br>EXPORTS LTD | OAKLEY GREEN LODGE,<br>OAKLEY GREEN, WINDSOR | PLOT 1 PROPOSED FLOOR<br>PLANS & ELEVATIONS | 1:100 @ A1 | 13 - P895 - 11 |
| 1995                | 4 2                          | 1                                | 1                                            | un, Ferrenci                                | 1          | Convergence    |