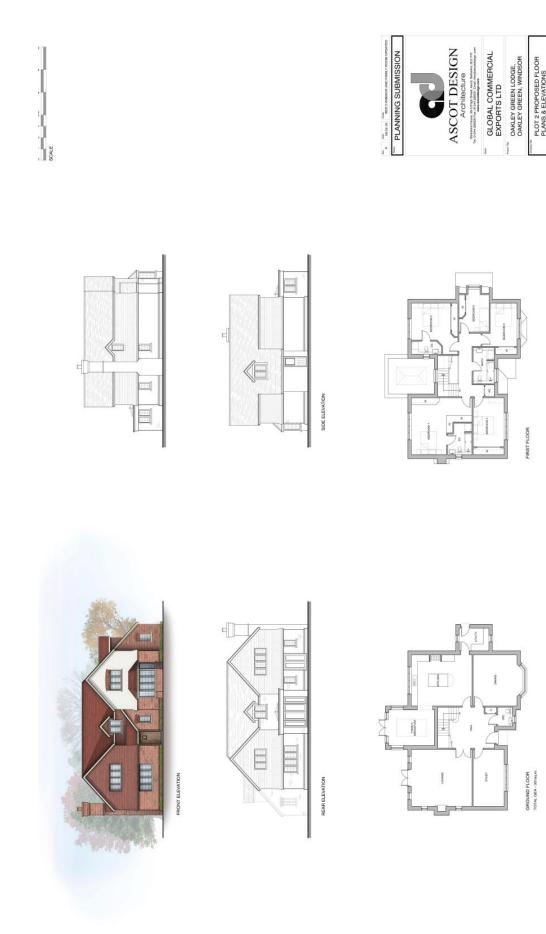

APPENDIX A - LOCATION PLAN

APPENDIX B - PROPOSED SITE LAYOUT

scale

REAR ELEVATION

SIDE ELEVATION

| NOIS                | GN                           | CIAL                             | , BO                                         | NO                                          | free F.B   | Υ              |
|---------------------|------------------------------|----------------------------------|----------------------------------------------|---------------------------------------------|------------|----------------|
| SUBMISS             | OT DESI<br>Architecture      | OMMER                            | en Lodge                                     | OSED FLO                                    | JAN 16     |                |
| PLANNING SUBMISSION | ASCOT DESIGN<br>Architecture | GLOBAL COMMERCIAL<br>EXPORTS LTD | OAKLEY GREEN LODGE,<br>OAKLEY GREEN, WINDSOR | PLOT 1 PROPOSED FLOOR<br>PLANS & ELEVATIONS | 1:100 @ A1 | 13 - P895 - 11 |
| 1995                | 4 2                          | 1                                | 1                                            | un, Ferrenci                                | 1          | Convergence    |