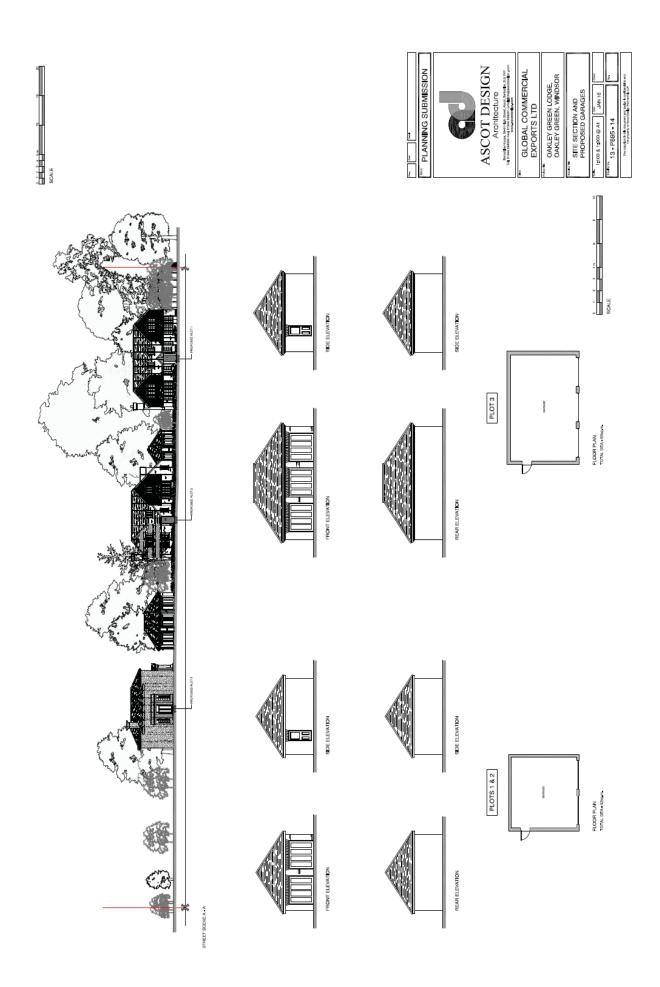

-------------------------------|------------|----------------|
| SUBMISS             | OT DESI<br>Architecture      | OMMER                            | en Lodge                                     | OSED FLO                                    | JAN 16     |                |
| PLANNING SUBMISSION | ASCOT DESIGN<br>Architecture | GLOBAL COMMERCIAL<br>EXPORTS LTD | OAKLEY GREEN LODGE,<br>OAKLEY GREEN, WINDSOR | PLOT 1 PROPOSED FLOOR<br>PLANS & ELEVATIONS | 1:100 @ A1 | 13 - P895 - 11 |
| 1995                | 4 2                          | 1                                | 1                                            | un, Ferrenci                                | 1          | Convergence    |

A T0.02.16 HE-SCALED SIDE ELEVATION



APPE

100 @ A1

APPENDIX E – PLOT 3









scale