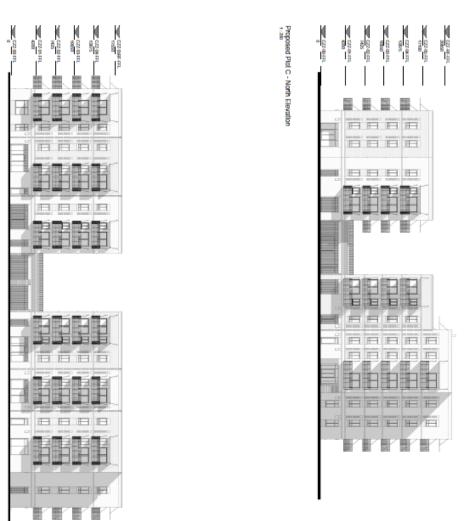

Proposed Plot B - East Elevation

Proposed Plot C - East Elevation

| PRP                                  | POD - FOR PLANNING | 8C-PRP-CZZ-ZZ-DR-A-02101 | Sawyur's Close<br>Proposed Plot C - North & East Elevations | HE MADE Pluniq Maniq Man |
|--------------------------------------|--------------------|--------------------------|-------------------------------------------------------------|--------------------------------------------------------------------------------------------------------------------------------------------------------------------------------------------------------------------------------------------------------------------------------------------------------------------------------------------------------------------------------------------------------------------------------------------------------------------------------------------------------------------------------------------------------------------------------------------------------------------------------------------------------------------------------------------------------------------------------------------------------------------------------------------------------------------------------------------------------------------------------------------------------------------------------------------------------------------------------------------------------------------------------------------------------------------------------------------------------------------------------------------------------------------------------------------------------------------------------------------------------------------------------------------------------------------------------------------------------------------------------------------------------------------------------------------------------------------------------------------------------------------------------------------------------------------------------------------------------------------------------------------------------------------------------------------------------------------------------------------------------------------------------------------------------------------------------------------------------------------------------------------------------------------------------------------------------------------------------------------------------------------------------------------------------------------------------------------------------------------------------|
| prp-coult<br>London<br>CD0 7653 1200 | NING               | ZZ- DR- A-021            | - North & East                                              | 1                                                                                                                                                                                                                                                                                                                                                                                                                                                                                                                                                                                                                                                                                                                                                                                                                                                                                                                                                                                                                                                                                                                                                                                                                                                                                                                                                                                                                                                                                                                                                                                                                                                                                                                                                                                                                                                                                                                                                                                                                                                                                                                              |
|                                      | Sade (8.41 1.20)   | 01                       | Elevations                                                  | 20 M                                                                                                                                                                                                                                                                                                                                                                                                                                                                                                                                                                                                                                                                                                                                                                                                                                                                                                                                                                                                                                                                                                                                                                                                                                                                                                                                                                                                                                                                                                                                                                                                                                                                                                                                                                                                                                                                                                                                                                                                                                                                                                                           |