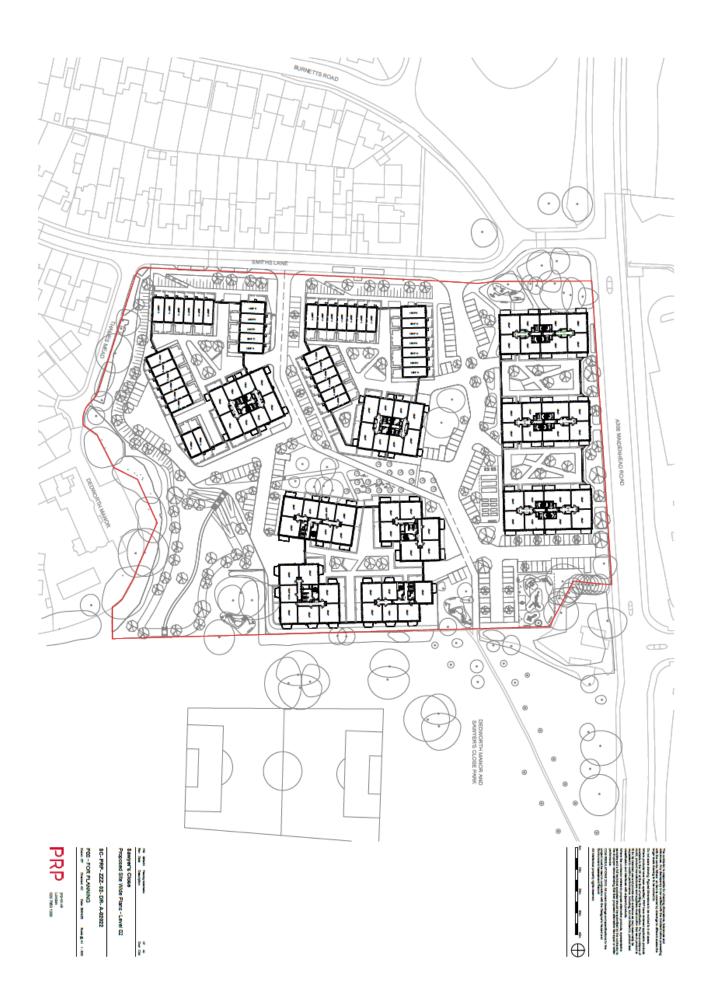

## APPLICATION 23/01090- Sawyers close

## APPENDIX A – SITE LOCATION PLAN AND SITE LAYOUT







## **APPENDIX B - PLANS AND ELEVATIONS**



Proposed Plot D - North Elevation



Proposed Plot D - East Elevation







III Jam Respitate A. K.
ser cale steeplets on cas
Samyler's Close
Proposed Pict D - North & East Elevations

SC-PRP-DZZ-ZZ-DR-A-02100

prp-co.uk Lumbin C00 7663 1200

POO - FOR PLANNING









BE 38m Rengistation on on a ser call stoppins on on on Samyor's Close
Proposed Piot B - North & East Elevation POO - FOR PLANNING SC-PRP-BZZ-ZZ-DR-A-02100

Proposed Plot B - East Elevation

Proposed Plot C - East Elevation









| PRP                                  | POD - FOR PLANNING | 8C-PRP-CZZ-ZZ-DR-A-02101 | Sawyur's Close<br>Proposed Plot C - North & East Elevations | HE MADE Pluniq Maniq Man |
|--------------------------------------|--------------------|-----------