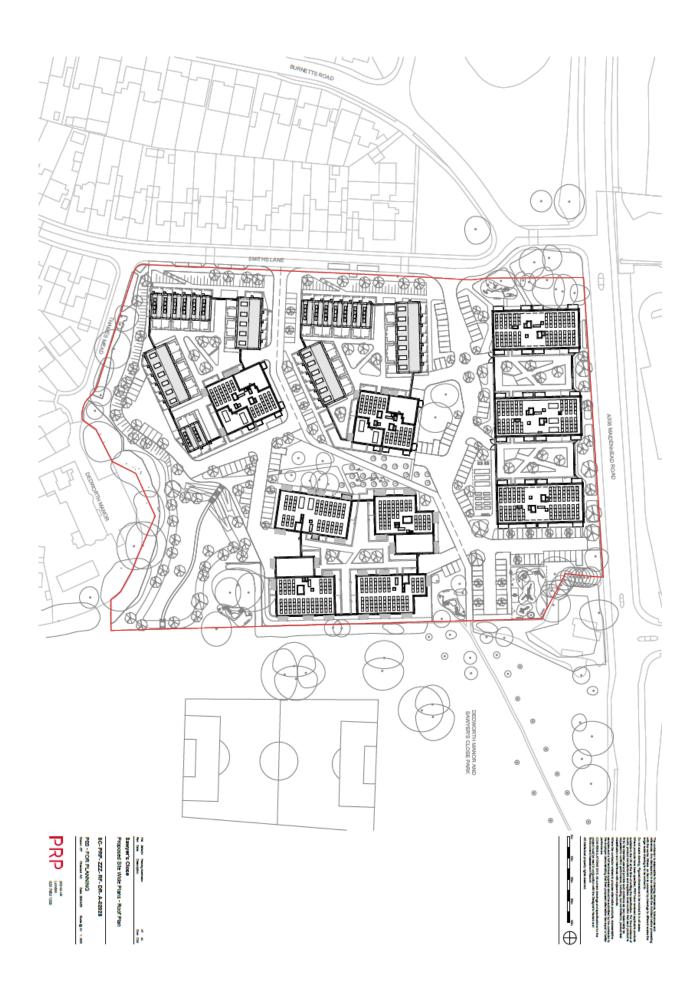

## APPLICATION 23/01090- Sawyers close

## APPENDIX A – SITE LOCATION PLAN AND SITE LAYOUT







## **APPENDIX B - PLANS AND ELEVATIONS**



Proposed Plot D - North Elevation



Proposed Plot D - East Elevation







III Jam Respitate A. K.
ser cale steeplets on cas
Samyler's Close
Proposed Pict D - North & East Elevations

SC-PRP-DZZ-ZZ-DR-A-02100

prp-co.uk Lumbin C00 7663 1200

POO - FOR PLANNING









BE 38m Rengistation on on a ser call stoppins on on on Samyor's Close
Proposed Piot B - North & East Elevation POO - FOR PLANNING SC-PRP-BZZ-ZZ-DR-A-02100

Proposed Plot B - East Elevation

Proposed Plot C - East Elevation









| PRP                                  | POD - FOR PLANNING | 8C-PRP-CZZ-ZZ-DR-A-02101 | Sawyur's Close<br>Proposed Plot C - North & East Elevations | HE MADE Pluniq Maniq Man |
|--------------------------------------|--------------------|---------