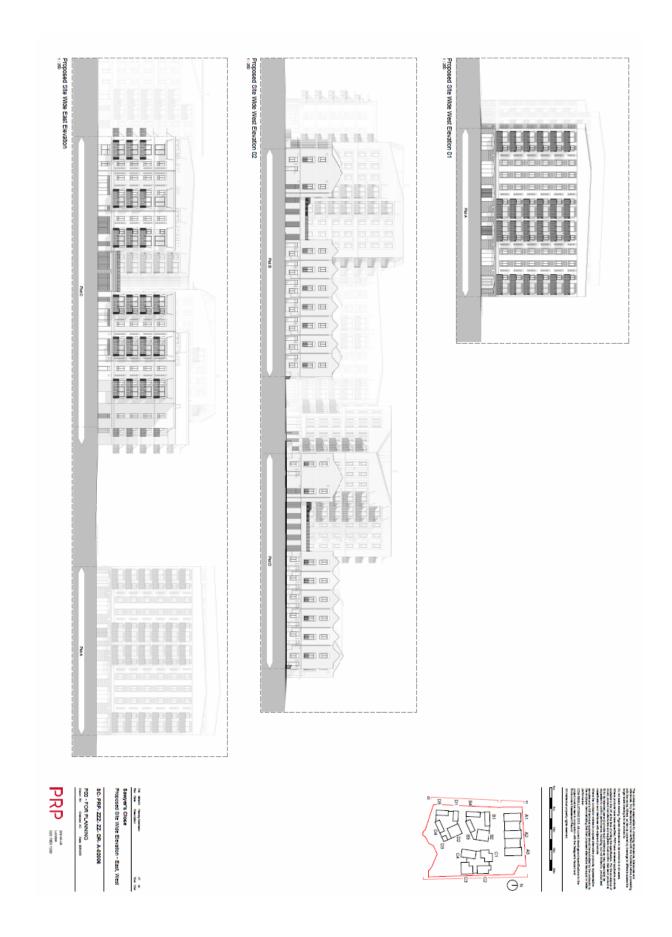

## **APPENDIX B - PLANS AND ELEVATIONS**

Proposed Plot D - North Elevation

Proposed Plot D - East Elevation

III Jam Respitate A. K.
ser cale steeplets on cas
Samyler's Close
Proposed Pict D - North & East Elevations

SC-PRP-DZZ-ZZ-DR-A-02100

prp-co.uk Lumbin C00 7663 1200

POO - FOR PLANNING

BE 38m Rengistation on on a ser call stoppins on on on Samyor's Close
Proposed Piot B - North & East Elevation POO - FOR PLANNING SC-PRP-BZZ-ZZ-DR-A-02100

Proposed Plot B - East Elevation

Proposed Plot C - East Elevation

| PRP                                  | POD - FOR PLANNING | 8C-PRP-CZZ-ZZ-DR-A-02101 | Sawyur's Close<br>Proposed Plot C - North & East Elevations | HE MADE Pluniq Maniq Man |
|--------------------------------------|--------------------|--------------------------|-------------------------------------------------------------|--------------------------------------------------------------------------------------------------------------------------------------------------------------------------------------------------------------------------------------------------------------------------------------------------------------------------------------------------------------------------------------------------------------------------------------------------------------------------------------------------------------------------------------------------------------------------------------------------------------------------------------------------------------------------------------------------------------------------------------------------------------------------------------------------------------------------------------------------------------------------------------------------------------------------------------------------------------------------------------------------------------------------------------------------------------------------------------------------------------------------------------------------------------------------------------------------------------------------------------------------------------------------------------------------------------------------------------------------------------------------------------------------------------------------------------------------------------------------------------------------------------------------------------------------------------------------------------------------------------------------------------------------------------------------------------------------------------------------------------------------------------------------------------------------------------------------------------------------------------------------------------------------------------------------------------------------------------------------------------------------------------------------------------------------------------------------------------------------------------------------------|
| prp-coult<br>London<br>CD0 7653 1200 | NING               | ZZ- DR- A-021            | - North & East                                              | 1                                                                                                                                                                                                                                                                                                                                                                                                                                                                                                                                                                                                                                                                                                                                                                                                                                                                                                                                                                                                                                                                                                                                                                                                                                                                                                                                                                                                                                                                                                                                                                                                                                                                                                                                                                                                                                                                                                                                                                                                                                                                                                                              |
|                                      | Sade (8.41 1.20)   | 01                       | Elevations                                                  | 20 M                                                                                                                                                                                                                                                                                                                                                                                                                                                                                                                                                                                                                                                                                                                                                                                                                                                                                                                                                                                                                                                                                                                                                                                                                                                                                                                                                                                                                                                                                                                                                                                                                                                                                                                                                                                                                                                                                                                                                                                                                                                                                                                           |

Plot A - North Elevation

88888

88888

III MAIRI Neughbous A E Sawyar's Close
Proposed Pick A - North & East Elevations

SC-PRP-AZZ-ZZ-DR-A-02100

POO - FOR PLANNING

PRP London

i i COMMENSATIONS ZOW, AN CHIEF ORDING AND PRODUCTION EN project must an eural to opionation with the configurate section and information (Assume and Macros).