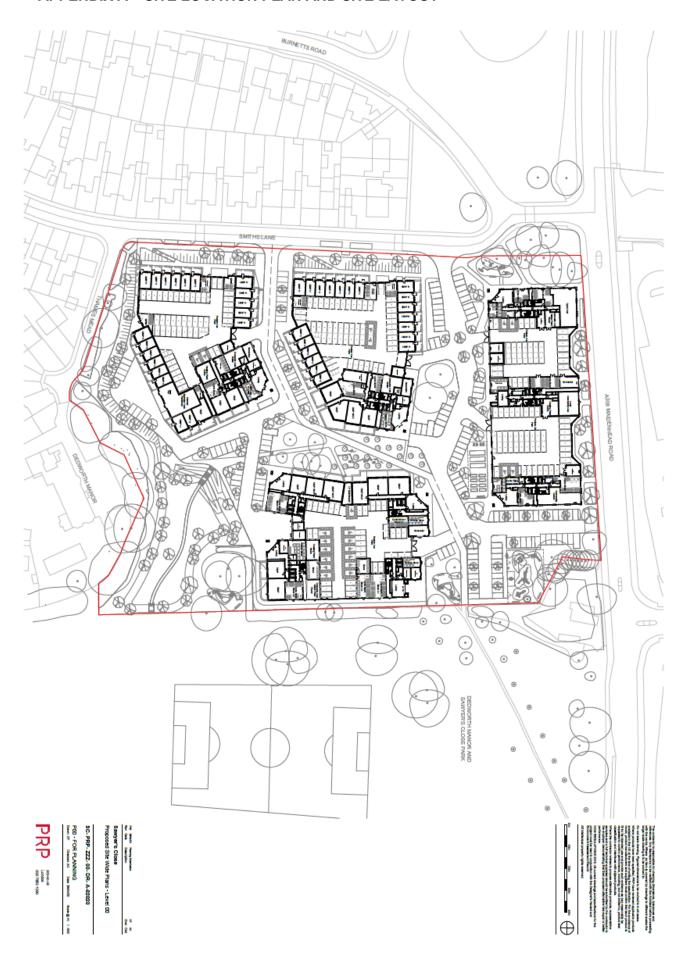

## APPLICATION 23/01090- Sawyers close

## APPENDIX A – SITE LOCATION PLAN AND SITE LAYOUT







## **APPENDIX B - PLANS AND ELEVATIONS**



Proposed Plot D - North Elevation



Proposed Plot D - East Elevation







III Jam Respitate A. K.
ser cale steeplets on cas
Samyler's Close
Proposed Pict D - North & East Elevations

SC-PRP-DZZ-ZZ-DR-A-02100

prp-co.uk Lumbin C00 7663 1200

POO - FOR PLANNING









BE 38m Rengistation on on a ser call stoppins on on on Samyor's Close
Proposed Piot B - North & East Elevation POO - FOR PLANNING SC-PRP-BZZ-ZZ-DR-A-02100

Proposed Plot B - East Elevation

Proposed Plot C - East Elevation









| PRP                                  | POD - FOR PLANNING | 8C-PRP-CZZ-ZZ-DR-A-02101 | Sawyur's Close<br>Proposed Plot C - North & East Elevations | HE MADE Pluniq Maniq Man |
|--------------------------------------|--------------------|-------