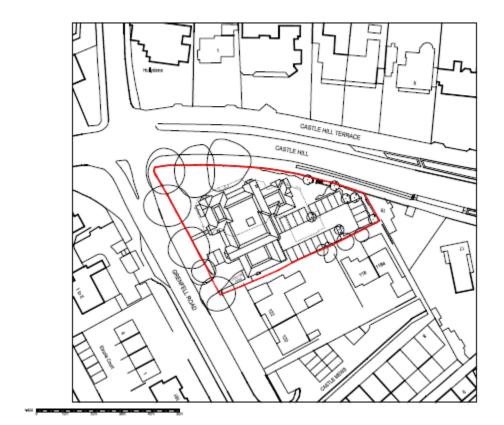

Appendix B – Site Layout

| (Beforite) Ud                                                    |
|------------------------------------------------------------------|
|                                                                  |
| Preposes Bade references<br>or<br>Bro Large Holel<br>Author/head |
|                                                                  |
| deston                                                           |
|                                                                  |
| Charling No. (SUNY 291 CO)                                       |
| Cete: 020014                                                     |
| Charles to Cityons                                               |
|                                                                  |
| PoperSte :                                                       |
| A1                                                               |
| Al                                                               |